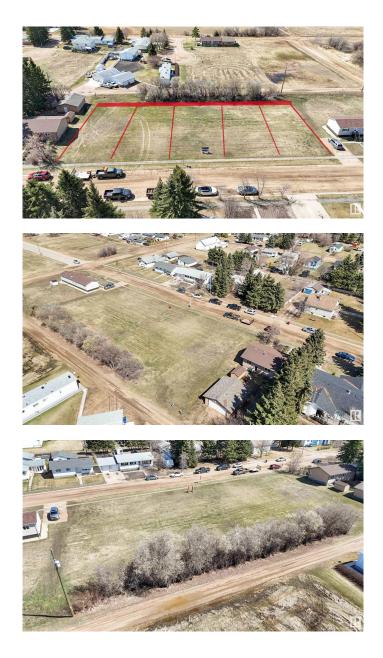

#### \$25,900

0 Bedroom, 0.00 Bathroom, Single Family on 0.00 Acres

Thorhild, Thorhild, AB

Why pay rising land rental fees when you can own your own piece? This 50' x 129' lot welcomes modular homes, offering the perfect canvas to build a custom space that suits your lifestyle. Whether you're a growing family or planning a cozy retirement, investing in your own lot brings stability and financial peace of mind. Picture your dream modular home, designed just the way you want it, all for under \$200,000. Thorhild is more than a place to liveâ€"it's a thriving community with everything you need. Enjoy the local parks, a K-12 school, ATB bank, medical & dental clinics, pharmacy, and more. For fun and fitness, the Arena hosts sports and events, and the outdoor pool is perfect for sunny days. With Long Lake just a scenic 40-minute drive away, outdoor adventures are never far. Discover local boutiques, savor delicious Italian cuisine, and experience the charm of small-town living. Stop renting and start building your future in Thorhildâ€"5 lots available, so don't miss out! Low property taxes! \$255.03/year