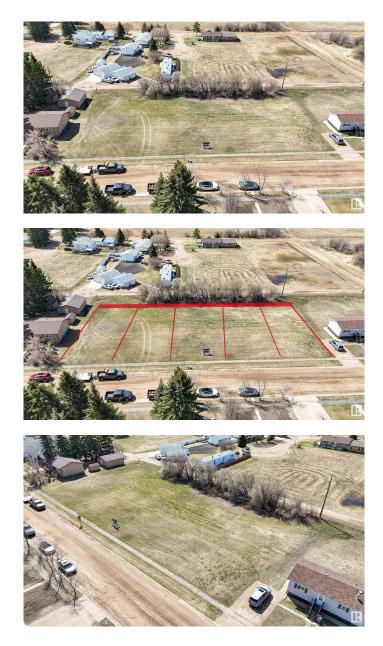

#### \$25,900

0 Bedroom, 0.00 Bathroom, Single Family on 0.00 Acres

Thorhild, Thorhild, AB

Why pay rising land rental fees when you can own your own piece? This 50' x 129' lot welcomes modular homes, offering the perfect canvas to build a custom space that suits your lifestyle. Whether you're a growing family or planning a cozy retirement, investing in your own lot brings stability and financial peace of mind. Picture your dream modular home, designed just the way you want it, all for under \$200,000. Thorhild is more than a place to liveâ€"it's a thriving community with everything you need. Enjoy the local parks, a K-12 school, ATB bank, medical & dental clinics, pharmacy, and more. For fun and fitness, the Arena hosts sports and events, and the outdoor pool is perfect for sunny days. With Long Lake just a scenic 40-minute drive away, outdoor adventures are never far. Discover local boutiques, savor delicious Italian cuisine, and experience the charm of small-town living. Stop renting and start building your future in Thorhildâ€"5 lots available, so don't miss out! Low property taxes! \$255.03/year