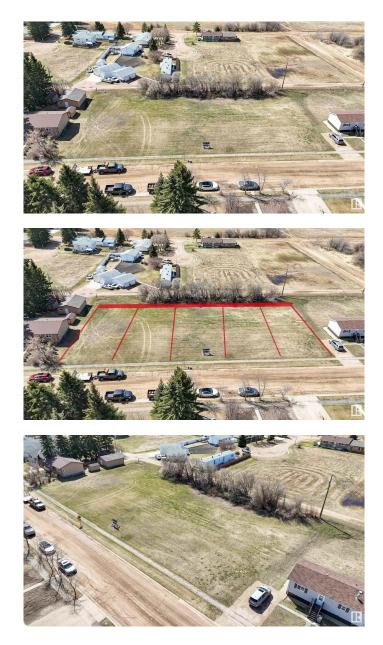

#### \$25,900

0 Bedroom, 0.00 Bathroom, Single Family on 0.00 Acres

Thorhild, Thorhild, AB

Why pay rising land rental fees when you can own your own piece? This 50' x 129' lot welcomes modular homes, offering the perfect canvas to build a custom space that suits your lifestyle. Whether you're a growing family or planning a cozy retirement, investing in your own lot brings stability and financial peace of mind. Picture your dream modular home, designed just the way you want it, all for under \$200,000. Thorhild is more than a place to liveâ€"it's a thriving community with everything you need. Enjoy the local parks, a K-12 school, ATB bank, medical & dental clinics, pharmacy, and more. For fun and fitness, the Arena hosts sports and events, and the outdoor pool is perfect for sunny days. With Long Lake just a scenic 40-minute drive away, outdoor adventures are never far. Discover local boutiques, savor delicious Italian cuisine, and experience the charm of small-town living. Stop renting and start building your future in Thorhildâ€"5 lots available, so don't miss out! Low property taxes! \$255.03/year