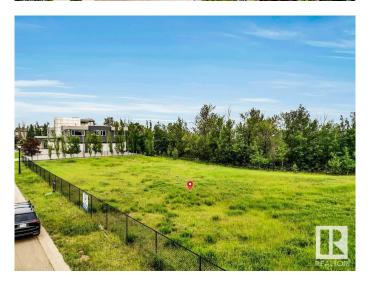

## \$1,998,800

0 Bedroom, 0.00 Bathroom, Single Family on 0.00 Acres

Windermere, Edmonton, AB

Welcome to Windermere! Welcome to an extraordinary opportunity to own a vacant lot in one of Edmonton's most coveted communities â€" Windermere Ridge. This expansive 0.61-acre (over 2,468 square meters) parcel of land is situated in a premier location, offering the perfect canvas to build your luxury dream home. Nestled in a serene & private setting, the lot backs onto a lush treed area w/ breathtaking green space views, creating a peaceful natural retreat right in your backyard. Enjoy the scenic beauty of the North Saskatchewan River & the prestigious River Ridge Golf and Country Club, just a stone's throw away. This location is truly a golfer's and nature lover's paradise. Located in one of the finest neighbourhoods in Edmonton, Windermere Ridge is renowned for its exclusivity, upscale homes & unparalleled lifestyle. This lot not only offers privacy & tranquility, but also easy access to top-tier amenities, shopping, fine dining, top-rated schools, & major roadways!

## **Exterior**

Exterior Features Airport Nearby, Backs Onto Park/Trees, Fenced, Flat Site, Fruit

Trees/Shrubs, Golf Nearby, Park/Reserve, Public Transportation, Ravine

View, Schools, Shopping Nearby, See Remarks

Lot Description 0.61 Acr