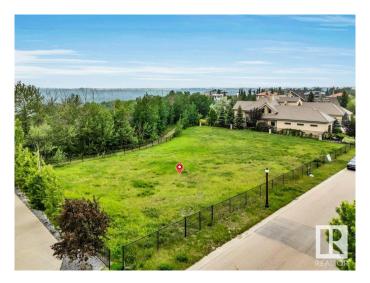

## \$1,998,800

0 Bedroom, 0.00 Bathroom, Single Family on 0.00 Acres

Windermere, Edmonton, AB

Welcome to Windermere! Welcome to an extraordinary opportunity to own a vacant lot in one of Edmonton's most coveted communities â€" Windermere Ridge. This expansive 0.61-acre (over 2,468 square meters) parcel of land is situated in a premier location, offering the perfect canvas to build your luxury dream home. Nestled in a serene & private setting, the lot backs onto a lush treed area w/ breathtaking green space views, creating a peaceful natural retreat right in your backyard. Enjoy the scenic beauty of the North Saskatchewan River & the prestigious River Ridge Golf and Country Club, just a stone's throw away. This location is truly a golfer's and nature lover's paradise. Located in one of the finest neighbourhoods in Edmonton, Windermere Ridge is renowned for its exclusivity, upscale homes & unparalleled lifestyle. This lot not only offers privacy & tranquility, but also easy access to top-tier amenities, shopping, fine dining, top-rated schools, & major roadways!

## **Exterior**

Exterior Features Airport Nearby, Backs Onto Park/Trees, Fenced, Flat Site, Fruit

Trees/Shrubs, Golf Nearby, Park/Reserve, Public Transportation, Ravine

View, Schools, Shopping Nearby, See Remarks

Lot Description 0.61 Acr