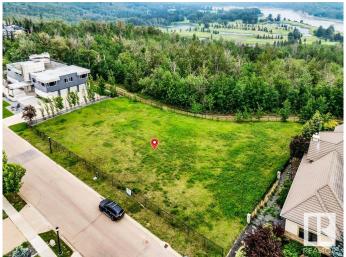

## \$1,998,800

0 Bedroom, 0.00 Bathroom, Single Family on 0.00 Acres

Windermere, Edmonton, AB

Welcome to Windermere! Welcome to an extraordinary opportunity to own a vacant lot in one of Edmonton's most coveted communities â€" Windermere Ridge. This expansive 0.61-acre (over 2,468 square meters) parcel of land is situated in a premier location, offering the perfect canvas to build your luxury dream home. Nestled in a serene & private setting, the lot backs onto a lush treed area w/ breathtaking green space views, creating a peaceful natural retreat right in your backyard. Enjoy the scenic beauty of the North Saskatchewan River & the prestigious River Ridge Golf and Country Club, just a stone's throw away. This location is truly a golfer's and nature lover's paradise. Located in one of the finest neighbourhoods in Edmonton, Windermere Ridge is renowned for its exclusivity, upscale homes & unparalleled lifestyle. This lot not only offers privacy & tranquility, but also easy access to top-tier amenities, shopping, fine dining, top-rated schools, & major roadways!

## **Exterior**

Exterior Features Airport Nearby, Backs Onto Park/Trees, Fenced, Flat Site, Fruit

Trees/Shrubs, Golf Nearby, Park/Reserve, Public Transportation, Ravine

View, Schools, Shopping Nearby, See Remarks

Lot Description 0.61 Acr