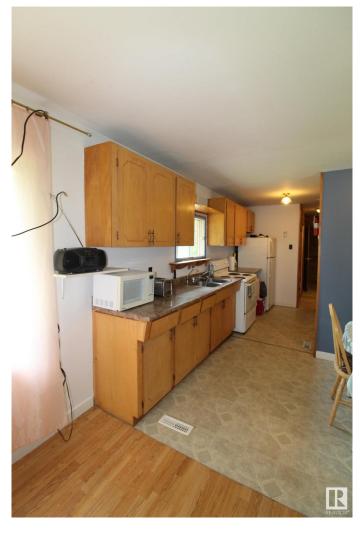

## \$214,900

1 Bedroom, 1.00 Bathroom, 647 sqft Rural on 3.23 Acres

Johnson Park, Rural Lac Ste. Anne County, AB

Very private 3.23 ac. acreage located south west of Alberta Beach in Johnson Park subdivision. The property is serviced with power, natural gas, has drilled well and septic tank discharging in the field. 650 Sq ft modular home open concept style with 1 bedroom, full bathroom and reverse osmosis water system. All appliances present. The existing furniture can stay if required. Newer shingles on all buildings. Single detached garage, storage shed and sunroom. 2 sea-cans 40' x 8' with 13 ft wide covered workshop space in-between heated with wood stove . Land is mostly treed with some cleared area. 1 1/2 miles south of paved Highway 633, 5 min to Alberta Beach and only 40 min to Edmonton. Reserve park area to the west and farmer's land to the north meaning only 1 neighbor hidden beyond hill to the east. Johnson Park subdivision is located 1 km south of intersection of Range Road 35 and Township Road 542. Property SOLD "AS IS, WHERE IS "