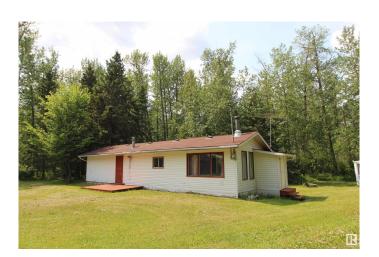

## \$214,900

1 Bedroom, 1.00 Bathroom, 647 sqft Rural on 3.23 Acres

Johnson Park, Rural Lac Ste. Anne County, AB

Very private 3.23 ac. acreage located south west of Alberta Beach in Johnson Park subdivision. The property is serviced with power, natural gas, has drilled well and septic tank discharging in the field. 650 Sq ft modular home open concept style with 1 bedroom, full bathroom and reverse osmosis water system. All appliances present. The existing furniture can stay if required. Newer shingles on all buildings. Single detached garage, storage shed and sunroom. 2 sea-cans 40' x 8' with 13 ft wide covered workshop space in-between heated with wood stove . Land is mostly treed with some cleared area. 1 1/2 miles south of paved Highway 633, 5 min to Alberta Beach and only 40 min to Edmonton. Reserve park area to the west and farmer's land to the north meaning only 1 neighbor hidden beyond hill to the east. Johnson Park subdivision is located 1 km south of intersection of Range Road 35 and Township Road 542. Property SOLD "AS IS, WHERE IS "