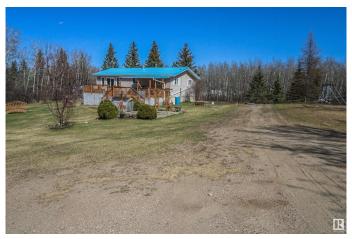

### \$330,000

4 Bedroom, 2.00 Bathroom, 1,025 sqft Rural on 1.33 Acres

Lottie Lake Estate, Rural St. Paul County, AB

Country living in St. Paul County. Nestled on a spacious 1.33-acre landscaped lot, this well-maintained home offers a welcoming retreat. Recent updates include brand new windows and doors, a durable metal roof, and a thoughtfully designed floor plan that maximizes functionality and comfort. Enjoy both covered and open outdoor living areas, perfect for soaking up the natural surroundings. The property is serviced with municipal water and includes a large shop, providing ample space for hobbies and storage. A truly inviting acreage with room to grow.

#### **Amenities**

Features Deck, Fire Pit, No Smoking Home, R.V. Storage, Vinyl Windows

#### **Exterior**

Exterior Wood

Exterior Features Playground Nearby, Private Setting, Treed Lot

Construction Wood

Foundation Concrete Perimeter