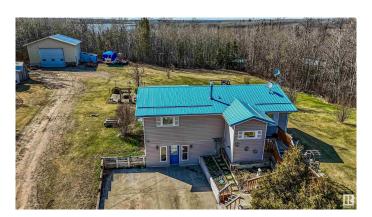

### \$330,000

4 Bedroom, 2.00 Bathroom, 1,025 sqft Rural on 1.33 Acres

Lottie Lake Estate, Rural St. Paul County, AB

Country living in St. Paul County. Nestled on a spacious 1.33-acre landscaped lot, this well-maintained home offers a welcoming retreat. Recent updates include brand new windows and doors, a durable metal roof, and a thoughtfully designed floor plan that maximizes functionality and comfort. Enjoy both covered and open outdoor living areas, perfect for soaking up the natural surroundings. The property is serviced with municipal water and includes a large shop, providing ample space for hobbies and storage. A truly inviting acreage with room to grow.

#### **Essential Information**

MLS® # E4441485 Price \$330,000

Bedrooms 4

Bathrooms 2.00

Full Baths 2

Square Footage 1,025

Acres 1.33

Year Built 1978

Type Rural

Sub-Type Detached Single Family

Style Raised Bungalow

Status Active

## **Community Information**

Address 108, 58532 Range Rd 113

Area Rural St. Paul County

Subdivision Lottie Lake Estate

City Rural St. Paul County

County ALBERTA

Province AB

Postal Code T0A 3A0

#### **Amenities**

Features Deck, Fire Pit, No Smoking Home, R.V. Storage, Vinyl Windows

#### **Exterior**

Exterior Wood

Exterior Features Playground Nearby, Private Setting, Treed Lot

Construction Wood

Foundation Concrete Perimeter