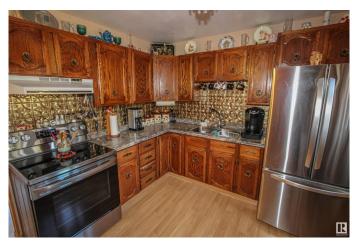

### \$330,000

4 Bedroom, 2.00 Bathroom, 1,025 sqft Rural on 1.33 Acres

Lottie Lake Estate, Rural St. Paul County, AB

Country living in St. Paul County. Nestled on a spacious 1.33-acre landscaped lot, this well-maintained home offers a welcoming retreat. Recent updates include brand new windows and doors, a durable metal roof, and a thoughtfully designed floor plan that maximizes functionality and comfort. Enjoy both covered and open outdoor living areas, perfect for soaking up the natural surroundings. The property is serviced with municipal water and includes a large shop, providing ample space for hobbies and storage. A truly inviting acreage with room to grow.

#### Interior

Heating Forced Air-1, Natural Gas

Stories 2

Has Basement Yes

Basement Full, Finished