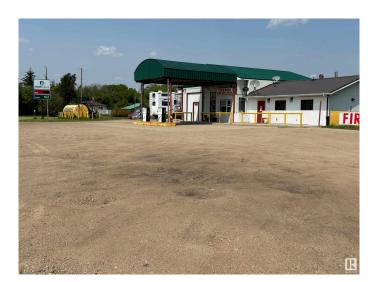

## \$749,900

0 Bedroom, 0.00 Bathroom, Business with Property on 0.00 Acres

None, Rural St. Paul County, AB

Are you looking for the perfect established business in lake country? Look no further as this is it! This busy liquor store/ gas station/ food business is what you need! This property is located 10 mins east of Elk Point and is always busy! Not only do you have a fully functioning gas station & convenience store but this business offers fresh, hot food and catering to the surrounding communities. The liquor store also has a strong clientele base and does very well in the area! The building is situated on 1.84 acres of land so there is opportunities for expansion or maybe even a mini golf set up in the back! The possibilities are endless with this property!