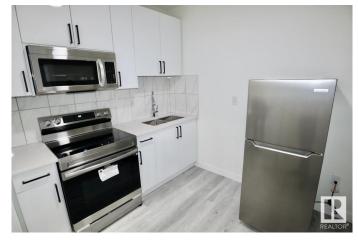

### \$1,045

2 Bedroom, 1.00 Bathroom, 550 sqft Rental on 0.00 Acres

Parkdale (Edmonton), Edmonton, AB

Welcome Home! Wonderful 2 Bedroom 1
Bathroom Basement Suite For Rent in
Parkdale Edmonton. Great location close to
shopping, schools, Yellowhead Trail, and so
much more. Parking spot in rear. Kitchen with
all appliances included. Main floor stackable
laundry. Only pay 30% utility costs. Pets
subject to approval.

### Interior

Appliances Dishwasher-Built-In, Dryer, Microwave Hood Fan, Oven-Built-In,

Refrigerator, Stove-Electric, Washer, Other