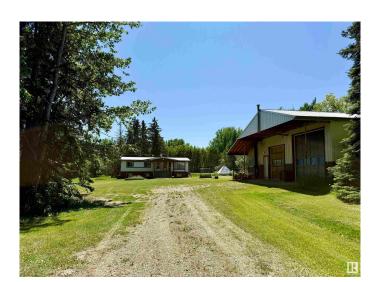

## \$299,000

3 Bedroom, 1.50 Bathroom, 1,232 sqft Rural on 2.52 Acres

Buck Lake, Rural Wetaskiwin County, AB

Offering privacy, potential, and unbeatable convenience, this 2.52 acres of beautiful treed land is located right along the main street of Buck Lake. The property conveniently boasts two entries for future development, ample space for gardens, room to run, play, explore and create your own relaxing retreat. The home is a double wide trailer on a wood foundation basement. The shop is 40 x 60 with an attached greenhouse. Services on site, and two useable storage sheds. This well-situated property is just steps from all the amenities the charming hamlet of Buck Lake has to offerâ€"including a restaurant, grocery and hardware stores, liquor store, bakery, school, community hall, and rodeo grounds. Buck Lake is a year-round destination for outdoor enthusiasts. Enjoy fishing in both summer and winter, with a nearby boat launch. In the winter, take advantage of ice fishing, snowmobiling, and skating. Endless possibilities to make your vision come alive!