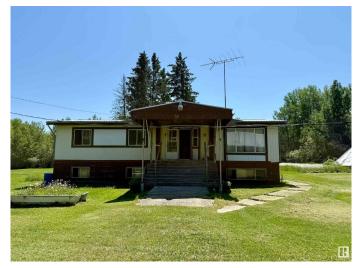

## \$299,000

3 Bedroom, 1.50 Bathroom, 1,232 sqft Rural on 2.52 Acres

Buck Lake, Rural Wetaskiwin County, AB

Offering privacy, potential, and unbeatable convenience, this 2.52 acres of beautiful treed land is located right along the main street of Buck Lake. The property conveniently boasts two entries for future development, ample space for gardens, room to run, play, explore and create your own relaxing retreat. The home is a double wide trailer on a wood foundation basement. The shop is 40 x 60 with an attached greenhouse. Services on site, and two useable storage sheds. This well-situated property is just steps from all the amenities the charming hamlet of Buck Lake has to offerâ€"including a restaurant, grocery and hardware stores, liquor store, bakery, school, community hall, and rodeo grounds. Buck Lake is a year-round destination for outdoor enthusiasts. Enjoy fishing in both summer and winter, with a nearby boat launch. In the winter, take advantage of ice fishing, snowmobiling, and skating. Endless possibilities to make your vision come alive!