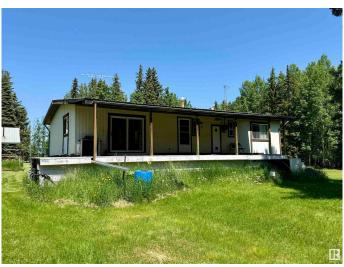

## \$299,000

3 Bedroom, 1.50 Bathroom, 1,232 sqft Rural on 2.52 Acres

Buck Lake, Rural Wetaskiwin County, AB

Offering privacy, potential, and unbeatable convenience, this 2.52 acres of beautiful treed land is located right along the main street of Buck Lake. The property conveniently boasts two entries for future development, ample space for gardens, room to run, play, explore and create your own relaxing retreat. The home is a double wide trailer on a wood foundation basement. The shop is 40 x 60 with an attached greenhouse. Services on site, and two useable storage sheds. This well-situated property is just steps from all the amenities the charming hamlet of Buck Lake has to offerâ€"including a restaurant, grocery and hardware stores, liquor store, bakery, school, community hall, and rodeo grounds. Buck Lake is a year-round destination for outdoor enthusiasts. Enjoy fishing in both summer and winter, with a nearby boat launch. In the winter, take advantage of ice fishing, snowmobiling, and skating. Endless possibilities to make your vision come alive!