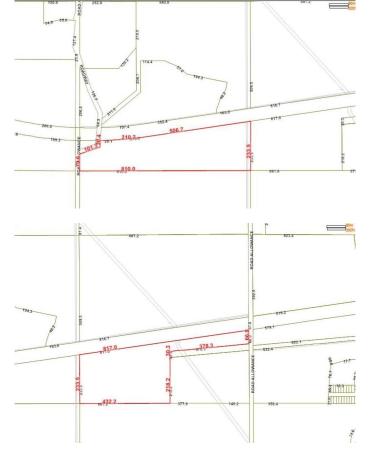

## \$4,799,990

0 Bedroom, 0.00 Bathroom, Rural on 72.70 Acres

None, Rural Parkland County, AB

PRIME DEVELOPMENT OPPORTUNITY! 73
Acres of land just West of The Brickyard West
Stony Plain! An exceptional opportunity to
acquire a strategically located parcel of land
just south of Highway 16a, ideally positioned
IN the fast-growing Town of Stony Plain.
Included in the Area Structure Plan for the
Town of Stony Plain, dated August of 2022.

## **Community Information**

Address 52419 Range Road 12
Area Rural Parkland County

Subdivision None

City Rural Parkland County

County ALBERTA

Province AB

Postal Code T7Z 2S1