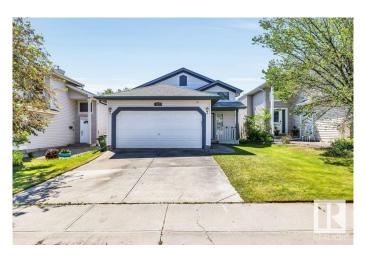

### \$425,000

4 Bedroom, 2.00 Bathroom, 1,018 sqft Single Family on 0.00 Acres

Brintnell, Edmonton, AB

The perfect entry-level single-family home. This raised bungalow is ideal for first-time buyers or downsizing couple. Offering 1000 sqft+ on each level, both with 2 bedrooms and a full bathroom. The property is in excellent condition and provides spacious living areas on both levels. Truly enjoy the benefits of a front attached garage and driveway. Located in a desirable area of Britnell with exceptional access to shopping, major roads and schools. It's a delightful neighborhood to make home.

### **Essential Information**

MLS® # E4441614 Price \$425,000

Bedrooms 4

Bathrooms 2.00

Full Baths 2

Square Footage 1,018

Acres 0.00

Year Built 2005

Type Single Family

Sub-Type Detached Single Family

Style Raised Bungalow

Status Active