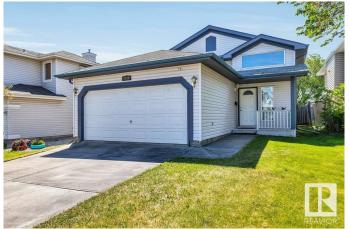

### \$425,000

4 Bedroom, 2.00 Bathroom, 1,018 sqft Single Family on 0.00 Acres

Brintnell, Edmonton, AB

The perfect entry-level single-family home. This raised bungalow is ideal for first-time buyers or downsizing couple. Offering 1000 sqft+ on each level, both with 2 bedrooms and a full bathroom. The property is in excellent condition and provides spacious living areas on both levels. Truly enjoy the benefits of a front attached garage and driveway. Located in a desirable area of Britnell with exceptional access to shopping, major roads and schools. It's a delightful neighborhood to make home.

## **Amenities**

Amenities Deck

Parking Spaces 4

Parking Double Garage Attached

Interior

Appliances Dishwasher-Built-In, Dryer, Hood Fan, Refrigerator, Stove-Electric,

Washer

Heating Forced Air-1, Natural Gas