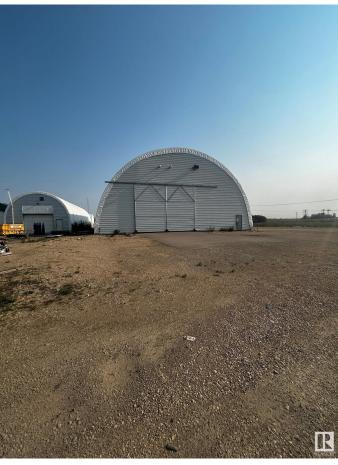

## \$2,700,000

0 Bedroom, 0.00 Bathroom, Industrial on 0.00 Acres

Acheson, Rural Parkland County, AB

9,200 sq.ft.± office/warehouse space with multiple quonset structures available for sale on 5.16 acres± in Acheson. The property includes shop and office space, cold storage, and heated and unheated quonsets. The main office features reception, private offices, boardroom, and lunchroom across two floors. Yard is fully fenced and gated with asphalt and gravel surfaces. Power is 225 amps, 120/208V, 3-phase (TBC), and all buildings have grade-level loading. Located west of Highway 60 on Highway 628, with an adjacent 5.09-acre parcel also available.

#### Exterior

| Exterior     | Mixed, Quonset, Steel Frame |
|--------------|-----------------------------|
| Construction | Mixed, Quonset, Steel Frame |