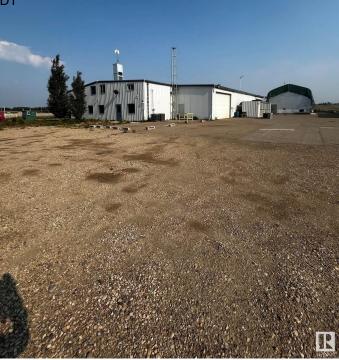

## \$2,700,000

0 Bedroom, 0.00 Bathroom, Industrial on 0.00 Acres

Acheson, Rural Parkland County, AB

9,200 sq.ft.± office/warehouse space with multiple quonset structures available for sale on 5.16 acres± in Acheson. The property includes shop and office space, cold storage, and heated and unheated quonsets. The main office features reception, private offices, boardroom, and lunchroom across two floors. Yard is fully fenced and gated with asphalt and gravel surfaces. Power is 225 amps, 120/208V, 3-phase (TBC), and all buildings have grade-level loading. Located west of Highway 60 on Highway 628, with an adjacent 5.09-acre parcel also available.

#### Exterior

| Exterior     | Mixed, Quonset, Steel Frame |
|--------------|-----------------------------|
| Construction | Mixed, Quonset, Steel Frame |