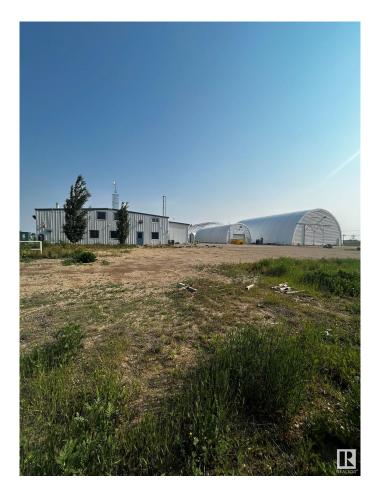

## \$2,700,000

0 Bedroom, 0.00 Bathroom, Industrial on 0.00 Acres

Acheson, Rural Parkland County, AB

9,200 sq.ft.± office/warehouse space with multiple quonset structures available for sale on 5.16 acres± in Acheson. The property includes shop and office space, cold storage, and heated and unheated quonsets. The main office features reception, private offices, boardroom, and lunchroom across two floors. Yard is fully fenced and gated with asphalt and gravel surfaces. Power is 225 amps, 120/208V, 3-phase (TBC), and all buildings have grade-level loading. Located west of Highway 60 on Highway 628, with an adjacent 5.09-acre parcel also available.

#### Exterior

| Exterior     | Mixed, Quonset, Steel Frame |
|--------------|-----------------------------|
| Construction | Mixed, Quonset, Steel Frame |