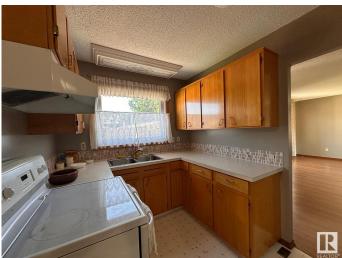

## \$2,800

4 Bedroom, 2.50 Bathroom, 1,277 sqft Rental on 0.00 Acres

Kildare, Edmonton, AB

For Rent – Well-maintained detached single-family bungalow in desirable Kildare! This spacious 1,277.36 sq ft home features 4 bedrooms and 2.5 bathrooms, with a fully finished basement offering extra living space. Situated on a concrete foundation with paved road access and a double detached garage for convenience. Enjoy nearby amenities including Londonderry Mall, schools, parks, public transit, and fitness centers. Small, trained pets are welcome with a pet fee. Ideal for families or professionals seeking a comfortable, accessible home in a family-friendly neighborhood. Don't miss this opportunity to live in a quiet, established community close to everything!

| Type<br>Style                       | Rental<br>Bungalow                             |        |                 |               |  |
|-------------------------------------|------------------------------------------------|--------|-----------------|---------------|--|
| Status Active Community Information |                                                |        |                 |               |  |
| Address                             | 7308 137 Avenue                                |        |                 |               |  |
| Area                                | Edmonton                                       |        |                 |               |  |
| Subdivision                         | Kildare                                        |        |                 |               |  |
| City                                | Edmonton                                       |        |                 |               |  |
| County                              | ALBERTA                                        |        |                 |               |  |
| Province                            | AB                                             |        |                 |               |  |
| Postal Code                         | T5C 2L5                                        |        |                 |               |  |
| Amenities                           |                                                |        |                 |               |  |
| Parking                             | Double Garage Detached                         |        |                 |               |  |
| Interior                            |                                                |        |                 |               |  |
| Appliances                          | Dishwasher-Built-In,<br>Stove-Electric, Washer | Dryer, | Oven-Microwave, | Refrigerator, |  |
| Additional Information              |                                                |        |                 |               |  |
| Date Listed                         | June 11th, 2025                                |        |                 |               |  |