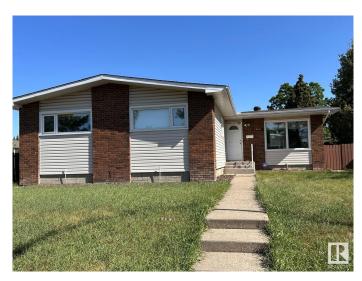

## \$2,800 - 7308 137 Avenue, Edmonton

MLS® #E4441721

## \$2,800

4 Bedroom, 2.50 Bathroom, 1,277 sqft Rental on 0.00 Acres

Kildare, Edmonton, AB

For Rent – Well-maintained detached single-family bungalow in desirable Kildare! This spacious 1,277.36 sq ft home features 4 bedrooms and 2.5 bathrooms, with a fully finished basement offering extra living space. Situated on a concrete foundation with paved road access and a double detached garage for convenience. Enjoy nearby amenities including Londonderry Mall, schools, parks, public transit, and fitness centers. Small, trained pets are welcome with a pet fee. Ideal for families or professionals seeking a comfortable, accessible home in a family-friendly neighborhood. Don't miss this opportunity to live in a quiet, established community close to everything!

| Type<br>Style                       | Rental<br>Bungalow                             |        |                 |               |  |
|-------------------------------------|------------------------------------------------|--------|-----------------|---------------|--|
| Status Active Community Information |                                                |        |                 |               |  |
| Address                             | 7308 137 Avenue                                |        |                 |               |  |
| Area                                | Edmonton                                       |        |                 |               |  |
| Subdivision                         | Kildare                                        |        |                 |               |  |
| City                                | Edmonton                                       |        |                 |               |  |
| County                              | ALBERTA                                        |        |                 |               |  |
| Province                            | AB                                             |        |                 |               |  |
| Postal Code                         | T5C 2L5                                        |        |                 |               |  |
| Amenities                           |                                                |        |                 |               |  |
| Parking                             | Double Garage Detached                         |        |                 |               |  |
| Interior                            |                                                |        |                 |               |  |
| Appliances                          | Dishwasher-Built-In,<br>Stove-Electric, Washer | Dryer, | Oven-Microwave, | Refrigerator, |  |
| Additional Information              |                                                |        |                 |               |  |
| Date Listed                         | June 11th, 2025                                |        |                 |               |  |