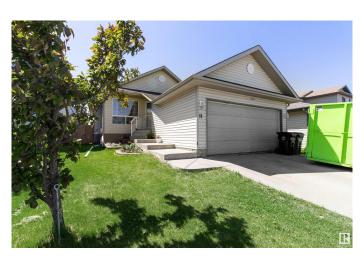

#### \$415,000

5 Bedroom, 3.00 Bathroom, 1,045 sqft Single Family on 0.00 Acres

Tribute, Leduc, AB

This bright and welcoming 4-bedroom, 3-bath home offers over 1,100 sqft of well-designed living space. The open-concept main floor features durable vinyl plank flooring, a sunny kitchen with ample cabinetry, pantry, eating bar, and patio doors that lead to a spacious 12x24' cedar deckâ€"perfect for enjoying summer weather. The primary suite includes a walk-in closet and private ensuite, while the partly finished basement adds a huge rec room, fourth bedroom, and a bath with a luxurious double shower. With great curb appeal, an insulated double garage with storage and a workbench, this home is ready to impress!

#### **Amenities**

Status

Amenities Deck, Detectors Smoke
Parking Double Garage Attached

#### **Exterior**

Exterior Wood, Vinyl

Exterior Features Fenced, Landscaped, Park/Reserve, Playground Nearby, Schools,

**Shopping Nearby** 

Roof Asphalt Shingles

Construction Wood, Vinyl

Foundation Concrete Perimeter