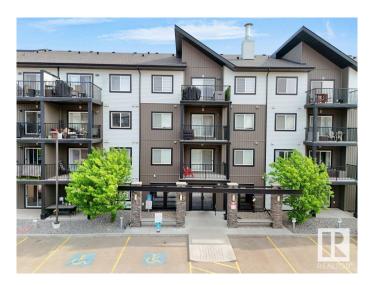

### \$232,000

1 Bedroom, 2.00 Bathroom, 714 sqft Condo / Townhouse on 0.00 Acres

Albany, Edmonton, AB

Location location, Location!!! nearby Movati Athletic, Walmart, Sobeys and many amenities, Beautiful condominium on main floor, building entrance is next to the door, good for accessibility, family with kids, senior or people with pets, parking is next to apartment. Balcony facing East, lots of sunshine, newly painted, 2 Bedroom and 2 Bathroom, 2 Parking on the surface. safe and secure building with security Cameras. Spacious rooms and main floor advantage.

#### **Exterior**

Exterior Other, Vinyl

Exterior Features Public Transportation, Shopping Nearby, See Remarks

Roof Asphalt Shingles

Construction Other, Vinyl

Foundation Concrete Perimeter