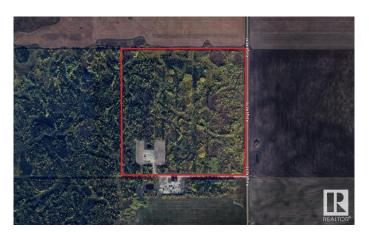

### \$10,000

0 Bedroom, 0.00 Bathroom, Rural on 155.32 Acres

None, Rural Saddle Hills County, AB

Farm Grazing License for sale by Auction - Bidding starts June 20 at 9:00am. Lots begin closing at 2pm June 26, 2025. Listed price is starting bid/reserve for auction and has no bearing on final sale price or actual value. LAND SIZE: 62.9 hectares / 155.32 Acres. Carrying capacity is estimated as 30 AUMs (Animal Unit Months) of use annually. Appears to be perimeter fenced in fair condition, lease fenced, gate access in southeast corner.

LEGAL: SE-24-82-9-W6