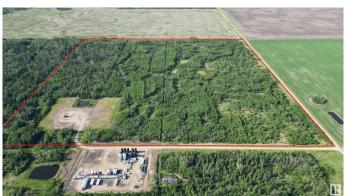

### \$10,000

0 Bedroom, 0.00 Bathroom, Rural on 155.32 Acres

None, Rural Saddle Hills County, AB

Farm Grazing License for sale by Auction - Bidding starts June 20 at 9:00am. Lots begin closing at 2pm June 26, 2025. Listed price is starting bid/reserve for auction and has no bearing on final sale price or actual value. LAND SIZE: 62.9 hectares / 155.32 Acres. Carrying capacity is estimated as 30 AUMs (Animal Unit Months) of use annually. Appears to be perimeter fenced in fair condition, lease fenced, gate access in southeast corner.

LEGAL: SE-24-82-9-W6