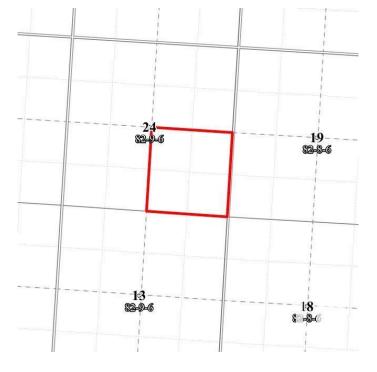

# \$10,000 - Rge Rd 90, Rural Saddle Hills County

MLS® #E4441833

### \$10,000

0 Bedroom, 0.00 Bathroom, Rural on 155.32 Acres

None, Rural Saddle Hills County, AB

Farm Grazing License for sale by Auction - Bidding starts June 20 at 9:00am. Lots begin closing at 2pm June 26, 2025. Listed price is starting bid/reserve for auction and has no bearing on final sale price or actual value. LAND SIZE: 62.9 hectares / 155.32 Acres. Carrying capacity is estimated as 30 AUMs (Animal Unit Months) of use annually. Appears to be perimeter fenced in fair condition, lease fenced, gate access in southeast corner.

LEGAL: SE-24-82-9-W6







#### **Essential Information**

MLS® # E4441833

Price \$10,000

Bathrooms 0.00

Acres 155.32

Type Rural

Sub-Type Vacant Lot/Land

Status Active

# **Community Information**

Address Rge Rd 90

Area Rural Saddle Hills County

Subdivision None

City Rural Saddle Hills County

County ALBERTA

Province AB

Postal Code T0H 2A0

# **Exterior**

Exterior Features See Remarks

# **Additional Information**

Date Listed June 11th, 2025

Days on Market 47

Zoning Zone 60

DATA IS DEEMED RELIABLE BUT IS NOT GUARANTEED ACCURATE BY THE REALTORS® ASSOCIATION OF EDMONTON. COPYRIGHT 2025 BY THE REALTORS® ASSOCIATION OF EDMONTON. ALL RIGHTS RESERVED. Trademarks are owned or controlled by the Canadian Real Estate Association (CREA) and identify real estate professionals who are members of CREA (REALTOR®