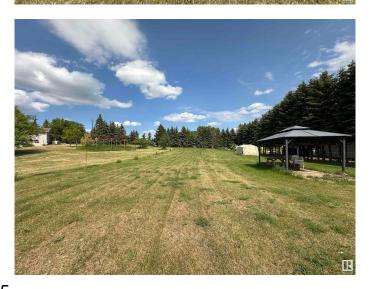

## \$57,000

0 Bedroom, 0.00 Bathroom, Rural on 0.50 Acres

Model Development, Rural Bonnyville M.D., AB

If you've been dreaming of living at the lake, here's your chance! Imagine stunning lake views, paved walking paths, easy access to the lake and the convenience of paved roads just minutes from Bonnyville. No restrictive covenants on title - located in the Model Development Subdivision at Moose Lake. Spanning nearly a half acre, power and gas is available at the property line and majestic evergreens frame the fully landscaped lot. The Bonnyville Golf & Country Club is just down the road and the property is less than 2.5 hours from Edmonton. Make those dreams come true!

## **Exterior**

Exterior Features Backs Onto Park/Trees, Flat Site, Lake View, Landscaped