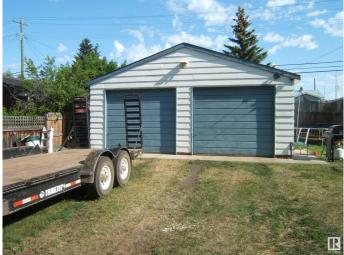

## \$217,000

5 Bedroom, 2.00 Bathroom, 956 sqft Single Family on 0.00 Acres

Two Hills, Two Hills, AB

The Work is Done!! 5 Bedroom, 2 Bathroom, Upgraded and Renovated Home with a 24' x 32' Garage on a Huge 15,688 sq; ft Lot in the Friendly Community of Two Hills. Improvements in Recent Years Include, Shingles, Vinyl Windows, Fresh Paint, New Plumbing, Laminate & Carpet Flooring, Quality Appliances, Steel Insulated Entrance Doors, Completely Renovated Basement, High Efficiency Furnace and Hot Water Tank, Plus a 12' x 26' Rear Deck. Spacious Fenced Yard Features Garden Area, Oversized Garage, and Plenty of Room to Park Your RV/Trailers etc. and Still Plenty of Room for Family Activities. Move In Ready Home at a Value Price!