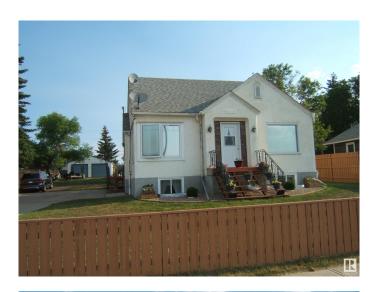

## \$217,000

5 Bedroom, 2.00 Bathroom, 956 sqft Single Family on 0.00 Acres

Two Hills, Two Hills, AB

The Work is Done!! 5 Bedroom, 2 Bathroom, Upgraded and Renovated Home with a 24' x 32' Garage on a Huge 15,688 sq; ft Lot in the Friendly Community of Two Hills. Improvements in Recent Years Include, Shingles, Vinyl Windows, Fresh Paint, New Plumbing, Laminate & Carpet Flooring, Quality Appliances, Steel Insulated Entrance Doors, Completely Renovated Basement, High Efficiency Furnace and Hot Water Tank, Plus a 12' x 26' Rear Deck. Spacious Fenced Yard Features Garden Area, Oversized Garage, and Plenty of Room to Park Your RV/Trailers etc. and Still Plenty of Room for Family Activities. Move In Ready Home at a Value Price!