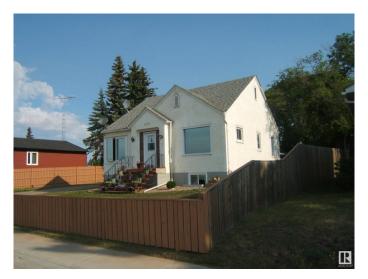

## \$217,000

5 Bedroom, 2.00 Bathroom, 956 sqft Single Family on 0.00 Acres

Two Hills, Two Hills, AB

The Work is Done!! 5 Bedroom, 2 Bathroom, Upgraded and Renovated Home with a 24' x 32' Garage on a Huge 15,688 sq; ft Lot in the Friendly Community of Two Hills. Improvements in Recent Years Include, Shingles, Vinyl Windows, Fresh Paint, New Plumbing, Laminate & Carpet Flooring, Quality Appliances, Steel Insulated Entrance Doors, Completely Renovated Basement, High Efficiency Furnace and Hot Water Tank, Plus a 12' x 26' Rear Deck. Spacious Fenced Yard Features Garden Area, Oversized Garage, and Plenty of Room to Park Your RV/Trailers etc. and Still Plenty of Room for Family Activities. Move In Ready Home at a Value Price!