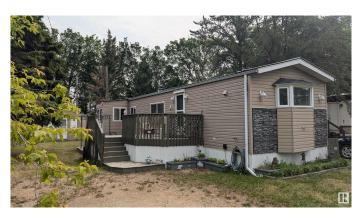

### \$59,900

2 Bedroom, 1.00 Bathroom, 924 sqft Land Lease Community on 0.00 Acres

Vegreville, Vegreville, AB

Introducing a meticulously maintained mobile home! This property boasts a beautiful yard, complemented by a two-tiered deck, a heated workshop/storage shed, and a generous parking area accommodating up to four vehicles. Upon entering, you are greeted by a spacious living room that seamlessly connects to the kitchen and dining area, creating an inviting atmosphere for both relaxation and entertainment. The home includes two well-appointed bedrooms and an updated three-piece bathroom, ensuring comfort and convenience. Significant updates over the years include new siding, metal roof, windows, interior paint, a modernized bathroom, flooring, and numerous additional enhancements. reflecting a commitment to quality and care in every detail.