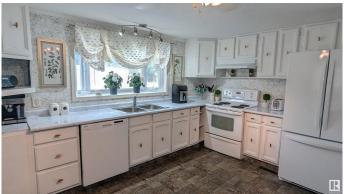

### \$59,900

2 Bedroom, 1.00 Bathroom, 924 sqft Land Lease Community on 0.00 Acres

Vegreville, Vegreville, AB

Introducing a meticulously maintained mobile home! This property boasts a beautiful yard, complemented by a two-tiered deck, a heated workshop/storage shed, and a generous parking area accommodating up to four vehicles. Upon entering, you are greeted by a spacious living room that seamlessly connects to the kitchen and dining area, creating an inviting atmosphere for both relaxation and entertainment. The home includes two well-appointed bedrooms and an updated three-piece bathroom, ensuring comfort and convenience. Significant updates over the years include new siding, metal roof, windows, interior paint, a modernized bathroom, flooring, and numerous additional enhancements. reflecting a commitment to quality and care in every detail.

#### Interior

Appliances Dryer, Refrigerator, Storage Shed, Stove-Electric, Washer, Window

Coverings, See Remarks, Dishwasher-Two

Heating Forced Air-1, Natural Gas