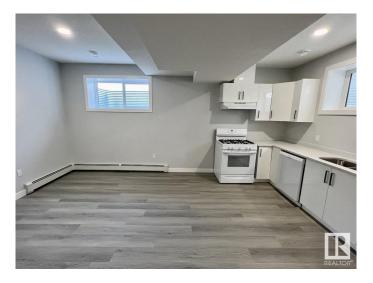

# \$1,095

1 Bedroom, 1.00 Bathroom, 600 sqft Rental on 0.00 Acres

Robinson, Leduc, AB

Welcome Home! Wonderful 1 Bedroom 1 Bathroom Basement Suite For Rent in Leduc, Alberta. Private side entrance. Great location in South Leduc nearby schools, shopping, and parks. Nice floor plan with kitchen, living room, bedroom, and full bathroom. Private laundry. Street parking. Tenant pays for 30% of utilities. Pets subject to approvals.

#### Interior

Appliances Dishwasher-Built-In, Dryer, Hood Fan, Oven-Built-In, Refrigerator,

Stove-Gas, Washer, Other