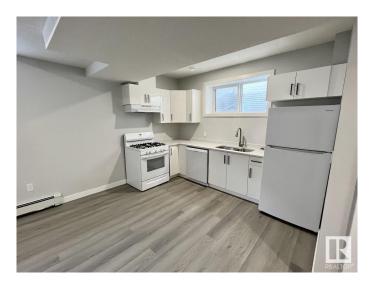

# \$1,095

1 Bedroom, 1.00 Bathroom, 600 sqft Rental on 0.00 Acres

Robinson, Leduc, AB

Welcome Home! Wonderful 1 Bedroom 1 Bathroom Basement Suite For Rent in Leduc, Alberta. Private side entrance. Great location in South Leduc nearby schools, shopping, and parks. Nice floor plan with kitchen, living room, bedroom, and full bathroom. Private laundry. Street parking. Tenant pays for 30% of utilities. Pets subject to approvals.

#### Interior

Appliances Dishwasher-Built-In, Dryer, Hood Fan, Oven-Built-In, Refrigerator,

Stove-Gas, Washer, Other