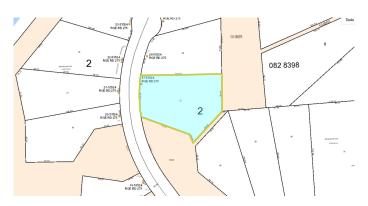

# **Community Information**

Address 27 53524 Rr 275

Area Rural Parkland County

Subdivision Muir Lake Heights

City Rural Parkland County

County ALBERTA

Province AB

Postal Code T7X 3Y6

## **Exterior**

Exterior Features Cul-De-Sac, Flat Site, Schools, Treed Lot