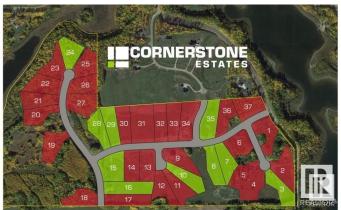

### \$315,000

0 Bedroom, 0.00 Bathroom, Rural on 2.44 Acres

Muir Lake Heights, Rural Parkland County, AB

Welcome to Cornerstone Estates (Muir Lake Heights) where executive acreage lots invite you to build your dream home in a serene, upscale community. Nestled between scenic Muir Lake and the Chickakoo Lake Recreation Area, this location offers peaceful living with nature at your doorstep. Only minutes from Spruce Grove and Stony Plain with paved roads the entire way. Cornerstone Estates combines the tranquillity of country living with convenient access to city amenities. This prestigious neighbourhood features custom-built homes and strictly maintained architectural standards, ensuring lasting beauty and value. Whether you prefer a wooded retreat or an open walk-out estate. Cornerstone offers a unique blend of privacy, elegance, and natural charm. This lots has lots of trees for your privacy. With numerous new homes already established, the community is thriving, come be part of its exceptional growth.

# **Community Information**

Address 27 53524 Rr 275

Area Rural Parkland County

Subdivision Muir Lake Heights

City Rural Parkland County

County ALBERTA

Province AB

Postal Code T7X 3Y6