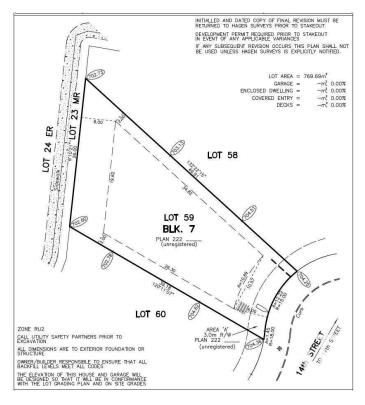

#### \$325,000

0 Bedroom, 0.00 Bathroom, Rural on 0.19 Acres

Irvine Creek, Rural Leduc County, AB

Ready to build your dream home on this exceptional ravine-backing in the beautiful community of Irvine Creek? This expansive pie-shaped lot offers a rare 40-foot building pocket and backs onto green space and ravineâ€"perfect for creating your private oasis. Located in a fully developed subdivision, the property comes with full municipal services including city water, city sewer, gas, power, and high-speed internet. Choose your own builder or build yourselfâ€"surrounded by other custom, high-end homes. Just minutes from Beaumont, Edmonton, Nisku, Leduc, and the Edmonton International Airport.

### **Community Information**

| Address | 5928 14 Street     |
|---------|--------------------|
| Area    | Rural Leduc County |

| Subdivision | Irvine Creek       |
|-------------|--------------------|
| City        | Rural Leduc County |
| County      | ALBERTA            |
| Province    | AB                 |
| Postal Code | T4X 3C4            |