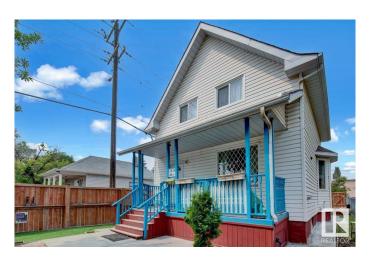

# \$429,000 - 11010 106 Avenue, Edmonton

MLS® #E4442007

### \$429.000

3 Bedroom, 2.00 Bathroom, 1,279 sqft Single Family on 0.00 Acres

Queen Mary Park, Edmonton, AB

Rare Opportunity just minutes to the New Brewery District, Ice District and Edmonton's growing Core. The best of both worlds in this charming, updated 2 storey Victorian home. Most of the windows are updated as well as New shingles & siding in the past year. New furnace and hot water tank. Potential is endless with business and zoning opportunities this home is in ideal location with walking distance to MacEwan University, LRT and transit. This would make a great investment property and the opportunities are endless with this location. The home is in great condition and has had all the major exterior and mechanical components replaced recently. A lovely family home or great rental.

#### **Essential Information**

MLS® # E4442007 Price \$429,000

Bedrooms 3

Bathrooms 2.00

Full Baths 2

Square Footage 1,279

Acres 0.00

Year Built 1949

Type Single Family

Sub-Type Detached Single Family

Style 2 Storey
Status Active

#### **Exterior**

Exterior Wood, Vinyl

Exterior Features Back Lane, Fenced, Flat Site, Low Maintenance Landscape, Schools,

**Shopping Nearby** 

Roof Asphalt Shingles

Construction Wood, Vinyl

Foundation Concrete Perimeter