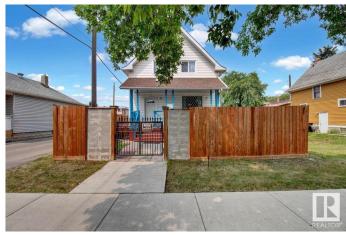

# \$429,000 - 11010 106 Avenue, Edmonton

MLS® #E4442007

### \$429.000

3 Bedroom, 2.00 Bathroom, 1,279 sqft Single Family on 0.00 Acres

Queen Mary Park, Edmonton, AB

Rare Opportunity just minutes to the New Brewery District, Ice District and Edmonton's growing Core. The best of both worlds in this charming, updated 2 storey Victorian home. Most of the windows are updated as well as New shingles & siding in the past year. New furnace and hot water tank. Potential is endless with business and zoning opportunities this home is in ideal location with walking distance to MacEwan University, LRT and transit. This would make a great investment property and the opportunities are endless with this location. The home is in great condition and has had all the major exterior and mechanical components replaced recently. A lovely family home or great rental.

#### **Exterior**

Exterior Wood, Vinyl

Exterior Features Back Lane, Fenced, Flat Site, Low Maintenance Landscape, Schools,

**Shopping Nearby** 

Roof Asphalt Shingles

Construction Wood, Vinyl

Foundation Concrete Perimeter