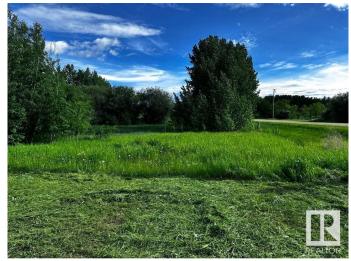

## \$119,000

0 Bedroom, 0.00 Bathroom, Rural on 3.22 Acres

Lakeside Park, Rural Parkland County, AB

3.22 ac of unspoiled land. Currently used for weekend camp trips. Toy Hauler in pics is also available, but not included in the price. The property has not been sprayed for 15 years, so it would also be great for an organic garden. In a subdivision called Lakeside Estates with a close proximity to Johnny's lake. The power and gas are at the property line. There is currently no fence on the property or development permits. Come, build your dream home on a lot with walkout potential!

### **Exterior**

Exterior Features Backs Onto Park/Trees, Corner Lot, Environmental Reserve, No

Through Road, Not Fenced, Not Landscaped, Rolling Land