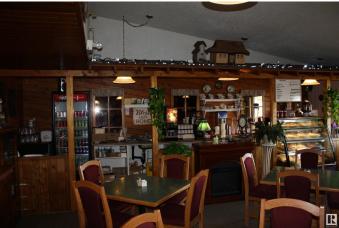

#### \$149,900

0 Bedroom, 0.00 Bathroom, Business on 0.00 Acres

None, Rural Flagstaff County, AB

Busy restaurant located in high traffic, high visibility highway location. Owner retiring. Maximum capacity over 100 for restaurant, lounge and patio. 3 VLTs. Attached residence included in lease, plenty of parking (1 acre site). Serving western cuisine, pizza. Long term, dedicated employees. Owner will stay on for short term training. Specific details, financial information provided upon signing of non-disclsoure.