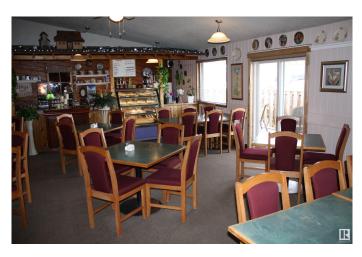

#### \$149,900

0 Bedroom, 0.00 Bathroom, Business on 0.00 Acres

None, Rural Flagstaff County, AB

Busy restaurant located in high traffic, high visibility highway location. Owner retiring. Maximum capacity over 100 for restaurant, lounge and patio. 3 VLTs. Attached residence included in lease, plenty of parking (1 acre site). Serving western cuisine, pizza. Long term, dedicated employees. Owner will stay on for short term training. Specific details, financial information provided upon signing of non-disclsoure.