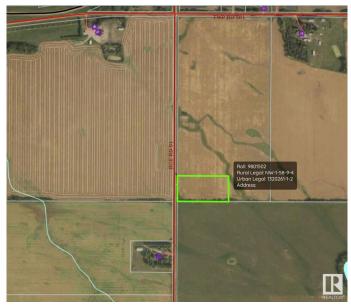

#### \$108,500

0 Bedroom, 0.00 Bathroom, Rural on 5.98 Acres

None, Rural St. Paul County, AB

Prime 5.98-Acre Parcel – Just Minutes from St. Paul! Looking to build your dream home in the country while staying close to town? This 5.98-acre parcel offers the perfect blend of rural tranquility and everyday convenience. Located just minutes from St. Paul, this beautiful piece of land comes with power already on site—saving you time and money as you plan your future build. The spacious lot offers plenty of room for anything you can dream to build. Don't miss this opportunity to own a versatile acreage in a fantastic location

### **Community Information**

| Address     | Nw 1 58 9 W4          |
|-------------|-----------------------|
| Area        | Rural St. Paul County |
| Subdivision | None                  |
| City        | Rural St. Paul County |