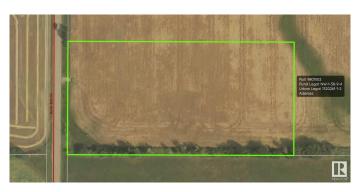

#### \$108,500

0 Bedroom, 0.00 Bathroom, Rural on 5.98 Acres

None, Rural St. Paul County, AB

Prime 5.98-Acre Parcel – Just Minutes from St. Paul! Looking to build your dream home in the country while staying close to town? This 5.98-acre parcel offers the perfect blend of rural tranquility and everyday convenience. Located just minutes from St. Paul, this beautiful piece of land comes with power already on site—saving you time and money as you plan your future build. The spacious lot offers plenty of room for anything you can dream to build. Don't miss this opportunity to own a versatile acreage in a fantastic location

### **Community Information**

| Address     | Nw 1 58 9 W4          |
|-------------|-----------------------|
| Area        | Rural St. Paul County |
| Subdivision | None                  |
| City        | Rural St. Paul County |