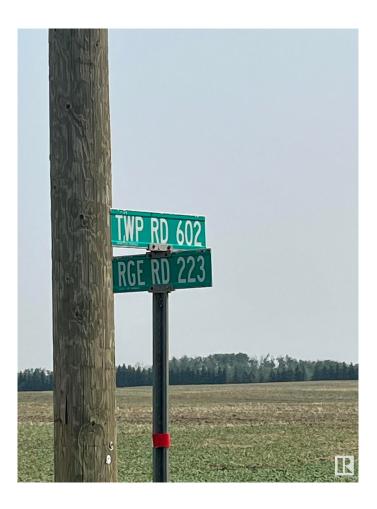

# \$89,900 - Range Road 223 Township Road 602, Rural Thorhild County

MLS® #E4442313

# **Community Information**

| Address     | Range Road 223 Township F |
|-------------|---------------------------|
| Area        | Rural Thorhild County     |
| Subdivision | None                      |
| City        | Rural Thorhild County     |
| County      | ALBERTA                   |
| Province    | AB                        |
| Postal Code | T0A 3J0                   |