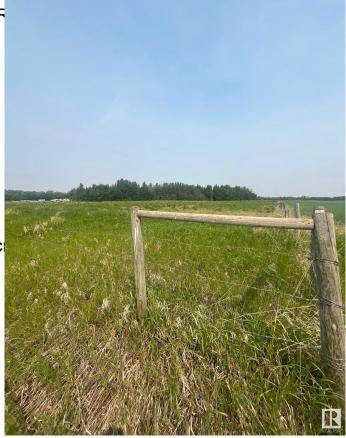

### \$89,900

0 Bedroom, 0.00 Bathroom, Rural on 10.01 Acres

None, Rural Thorhild County, AB

Dare to dream. This beautiful serene property is able to fulfill many different dreams. It is a great mix of approximately 7 acres of open rolling hay or pastureland with the remaining 3 acres being treed with a small dug out. There are many possible building sites some facilitating a walk out basement. Power and gas lines run along the township on the south side of the land, for ease of bringing both onto the property. A well has already been drilled on the property. This land would also be great for summer grazing if you are looking for more land for your herd. The opportunities for this land are limitless. It is only 10min to the quaint town of Thorhild and approximately 22min to the bustling town of Redwater and Tim Hortons. Check out the beauty and tranguility of the north in this gem.

## Exterior

Exterior Features Fenced, Private Setting, Rec