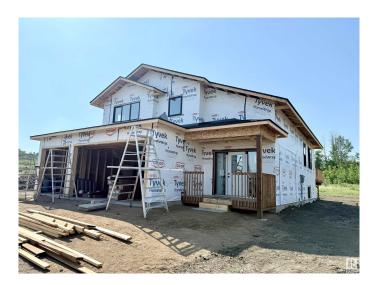

### \$631,750

3 Bedroom, 2.00 Bathroom, 1,529 sqft Rural on 1.50 Acres

Fairway Estates\_MBON, Rural Bonnyville M.D., AB

Country living at Fairway Estates! Close to Cold Lake and a quick cart ride to Grand Center Golf Course! A 1529 modified bilevel is under construction. Kitchen will have white cabinetry, quartz countertops, large island and pantry. 16x16 ft deck off the dining area. Laundry is on the main floor. Primary bedroom has a walk in closet and 4 piece ensuite (dual sinks and a 5 ft walk in shower). Vinyl plank flooring throughout. 1.5 acres backing onto hole#14!

Built in 2025

#### **Amenities**

Features Deck, Front Porch, See Remarks

## **Exterior**

Exterior Wood

Exterior Features Golf Nearby, See Remarks

Construction Wood

Foundation Concrete Perimeter