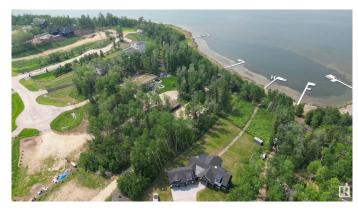

# \$739,900

0 Bedroom, 0.00 Bathroom, Rural on 2.22 Acres

West Point Estates, Rural Parkland County, AB

Welcome to highly sought-after West Point Estates on Jackfish Lake. Ready to enjoy. WILL CONSIDER ALL TRADES OF VALUE! With \$250K of improvements t's fenced, gated, landscaped with decks, bunk house, power & a drilled well so you're you're one step closer to making your vision a reality. No time limit to build. Choose your own builder. This stunning 2.2 acre parcel offers the perfect canvas for your custom dream home. Conveniently located just 15 mins west of Stony Plain & Spruce Grove on paved roads with quick access to Highways 16, 770 & 627, this is lake life at its finest. The gently sloping lot backs onto the lake offering both privacy & water views. Jackfish Lake is renowned for its clean, spring-fed waters ideal for swimming, boating, and water sports. Build a year round residence or a summer retreat, this is a rare opportunity to create lasting legacy for family in one of the region's most sought after lake communities. Purchase together with Lot 43 which is across the street listed @ 250,000.