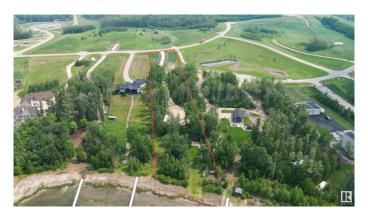

# \$739,900

0 Bedroom, 0.00 Bathroom, Rural on 2.22 Acres

West Point Estates, Rural Parkland County, AB

Welcome to highly sought-after West Point Estates on Jackfish Lake. Ready to enjoy. WILL CONSIDER ALL TRADES OF VALUE! With \$250K of improvements t's fenced, gated, landscaped with decks, bunk house, power & a drilled well so you're you're one step closer to making your vision a reality. No time limit to build. Choose your own builder. This stunning 2.2 acre parcel offers the perfect canvas for your custom dream home. Conveniently located just 15 mins west of Stony Plain & Spruce Grove on paved roads with quick access to Highways 16, 770 & 627, this is lake life at its finest. The gently sloping lot backs onto the lake offering both privacy & water views. Jackfish Lake is renowned for its clean, spring-fed waters ideal for swimming, boating, and water sports. Build a year round residence or a summer retreat, this is a rare opportunity to create lasting legacy for family in one of the region's most sought after lake communities. Purchase together with Lot 43 which is across the street listed @ 250,000.