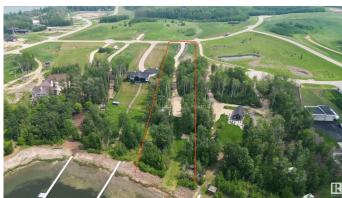

# \$739,900

0 Bedroom, 0.00 Bathroom, Rural on 2.22 Acres

West Point Estates, Rural Parkland County, AB

Welcome to highly sought-after West Point Estates on Jackfish Lake. Ready to enjoy. WILL CONSIDER ALL TRADES OF VALUE! With \$250K of improvements t's fenced, gated, landscaped with decks, bunk house, power & a drilled well so you're you're one step closer to making your vision a reality. No time limit to build. Choose your own builder. This stunning 2.2 acre parcel offers the perfect canvas for your custom dream home. Conveniently located just 15 mins west of Stony Plain & Spruce Grove on paved roads with quick access to Highways 16, 770 & 627, this is lake life at its finest. The gently sloping lot backs onto the lake offering both privacy & water views. Jackfish Lake is renowned for its clean, spring-fed waters ideal for swimming, boating, and water sports. Build a year round residence or a summer retreat, this is a rare opportunity to create lasting legacy for family in one of the region's most sought after lake communities. Purchase together with Lot 43 which is across the street listed @ 250,000.