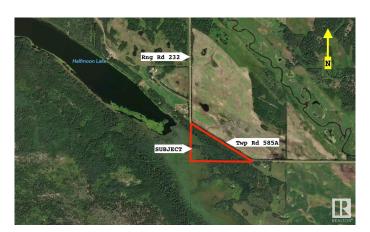

#### \$134,900

0 Bedroom, 0.00 Bathroom, Rural on 19.00 Acres

None, Rural Thorhild County, AB

Have you always dreamed of living on a large acreage close to a lake? This is your chance to own a spectacular parcel of land, just adjacent to Halfmoon Lake Nature Area! This 19 acre treed parcel featuring access from a municipally maintained road, as well as an approach, is an ideal spot to build your country home. Excellent proximity to Highway 28 & 18, and is 24km northwest of the town of Redwater, and only 58km north of Edmonton.

## **Community Information**

Address 585a Rge Rd 232

Area Rural Thorhild County

Subdivision None

City Rural Thorhild County

County ALBERTA

Province AB

Postal Code T0A 2R0