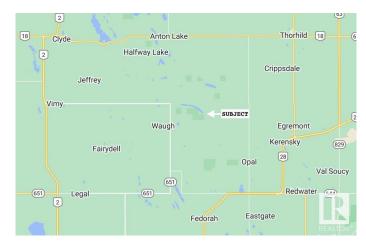

#### \$134,900

0 Bedroom, 0.00 Bathroom, Rural on 19.00 Acres

None, Rural Thorhild County, AB

Have you always dreamed of living on a large acreage close to a lake? This is your chance to own a spectacular parcel of land, just adjacent to Halfmoon Lake Nature Area! This 19 acre treed parcel featuring access from a municipally maintained road, as well as an approach, is an ideal spot to build your country home. Excellent proximity to Highway 28 & 18, and is 24km northwest of the town of Redwater, and only 58km north of Edmonton.

## **Community Information**

Address 585a Rge Rd 232

Area Rural Thorhild County

Subdivision None

City Rural Thorhild County

County ALBERTA

Province AB

Postal Code T0A 2R0