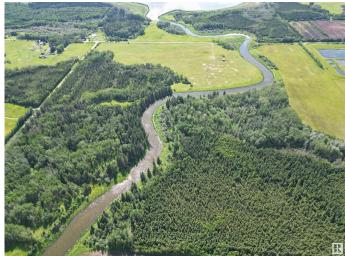

#### \$375,000

0 Bedroom, 0.00 Bathroom, Rural on 135.85 Acres

None, Rural Yellowhead, AB

136 acres of lush, riverfront property. Located on the edge of Wildwood, close to many amenities. The Lobstick River runs through this gorgeous lot.