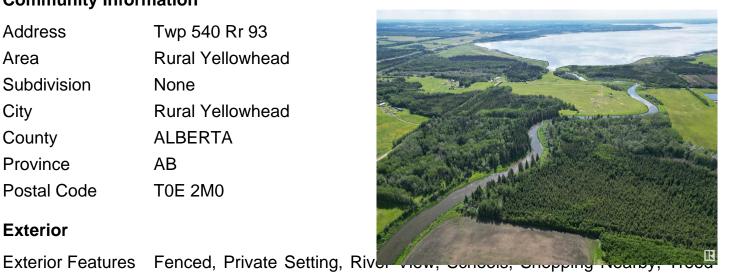

### **Community Information**

| Address     | Twp 540 Rr 93    |
|-------------|------------------|
| Area        | Rural Yellowhead |
| Subdivision | None             |
| City        | Rural Yellowhead |
| County      | ALBERTA          |
| Province    | AB               |
| Postal Code | T0E 2M0          |
|             |                  |