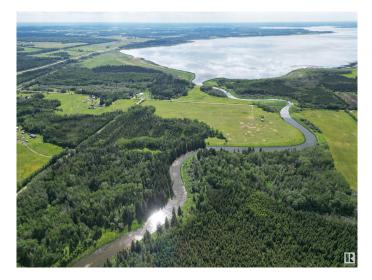

#### \$375,000

0 Bedroom, 0.00 Bathroom, Rural on 135.85 Acres

None, Rural Yellowhead, AB

136 acres of lush, riverfront property. Located on the edge of Wildwood, close to many amenities. The Lobstick River runs through this gorgeous lot.