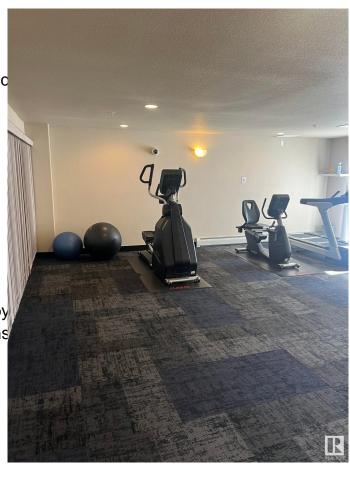

## \$139,900

1 Bedroom, 1.00 Bathroom, 633 sqft Condo / Townhouse on 0.00 Acres

Ellerslie, Edmonton, AB

\*\*SELLER SAYS...GET IT SOLD!\*\*Awesome 1bed 1bath 2nd floor condo located in the very well maintained complex of Park Place Ellerslie Crossing. Just under 640sq ft of spacious living is perfect for that first time buyer who is tired of renting!! Good size kitchen with plenty of cabinets, lots of counter space and all stainless steel appliances. Large livingroom area which leads to a good size balcony overlooking the green space. Large masterbedroom which can easily fit a king size bed. Newer engineered laminate flooring, in-suite laundry and a titled powered surface stall. Bldg amenities include a gym and vending machines for your inconvenience. Minutes to all major amenities including South Common, airport and Henday. Steps to parks, walking paths and trails. Truly a great home and location!! Immediate possession available.

**Amenities** Exercise Room, No Animal H

**Parking** Stall

Interior

**Appliances** Dishwasher-Built-In, Dryer,

Stove-Electric, Washer, Winc

Baseboard, Natural Gas Heating