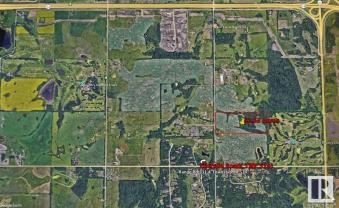

#### \$1,373,000

0 Bedroom, 0.00 Bathroom, Rural on 52.63 Acres

None, Rural Strathcona County, AB

52.63 Acres in Sherwood park( Strathcona County). On RR 231 and North of Ellerslie Road( TWP 514). CITY WATER-----Municipal Water available for your Estate Residence plus Shop and a secondary Residence. Backs onto Belvedere Golf Course. Great future holding Parcel!

# **Community Information**

| Address     | 514 Twp 231 Rr          |
|-------------|-------------------------|
| Area        | Rural Strathcona County |
| Subdivision | None                    |
| City        | Rural Strathcona County |
| County      | ALBERTA                 |
| Province    | AB                      |
| Postal Code | T8B 1K9                 |