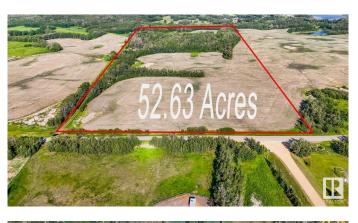

# \$1,373,000 - 514 Twp 231 Rr, Rural Strathcona County

MLS® #E4442471

#### \$1,373,000

0 Bedroom, 0.00 Bathroom, Rural on 52.63 Acres

None, Rural Strathcona County, AB

52.63 Acres in Sherwood park( Strathcona County). On RR 231 and North of Ellerslie Road( TWP 514). CITY WATER-----Municipal Water available for your Estate Residence plus Shop and a secondary Residence. Backs onto Belvedere Golf Course. Great future holding Parcel!

## **Essential Information**

| MLS® #    | E4442471        |
|-----------|-----------------|
| Price     | \$1,373,000     |
| Bathrooms | 0.00            |
| Acres     | 52.63           |
| Туре      | Rural           |
| Sub-Type  | Vacant Lot/Land |
| Status    | Active          |