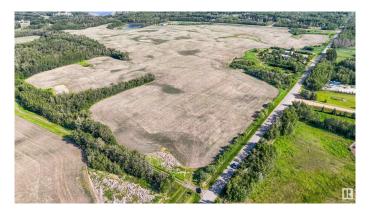

#### \$1,373,000

0 Bedroom, 0.00 Bathroom, Rural on 52.63 Acres

None, Rural Strathcona County, AB

52.63 Acres in Sherwood park( Strathcona County). On RR 231 and North of Ellerslie Road( TWP 514). CITY WATER-----Municipal Water available for your Estate Residence plus Shop and a secondary Residence. Backs onto Belvedere Golf Course. Great future holding Parcel!