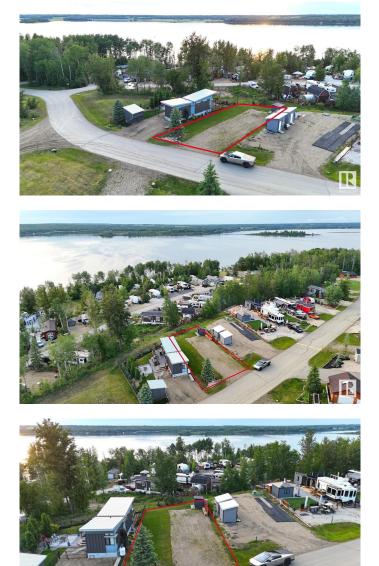

## \$119,900

0 Bedroom, 0.00 Bathroom, Rural on 0.11 Acres

Sunset Shores, Rural Parkland County, AB

LAKE LOT in Sunset Shores RV Resort: a gated, lakefront year-round community on Lake Isle. Park your trailer or install a modular to enjoy lake living all year long with municipal water, sewer and power. Paved roads throughout the community. Sunset Shores' amenities include a clubhouse with heated swimming pool, gym, laundry & showers; boat launch at the marina, an extensive pet-friendly trail system for nature walking or ATVs, and courts for pickle ball, tennis, basketball & beach volleyball. Easy access to the Yellowhead Highway and only a 30-minute drive west of Stony Plain (45 minutes to Edmonton). Your peace of paradise awaits with all the benefits of resort living in this gated, lake side community.