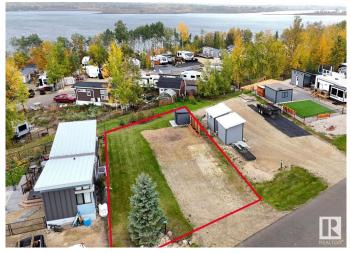

#### \$119,900

0 Bedroom, 0.00 Bathroom, Rural on 0.11 Acres

Sunset Shores, Rural Parkland County, AB

LAKE LOT in Sunset Shores RV Resort; a gated, lakefront year-round community on Lake Isle. Park your trailer or install a modular to enjoy lake living all year long with municipal water, sewer and power. Paved roads throughout the community. Sunset Shoresâ€<sup>™</sup> amenities include a clubhouse with heated swimming pool, gym, laundry & showers; boat launch at the marina, an extensive pet-friendly trail system for nature walking or ATVs, and courts for pickle ball, tennis, basketball & beach volleyball. Easy access to the Yellowhead Highway and only a 30-minute drive west of Stony Plain (45 minutes to Edmonton). Your peace of paradise awaits with all the benefits of resort living in this gated, lake side community.