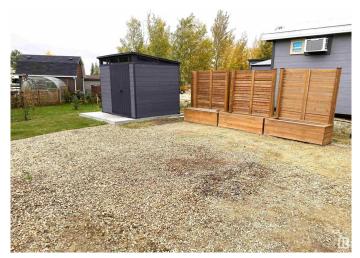

#### \$119,900

0 Bedroom, 0.00 Bathroom, Rural on 0.11 Acres

Sunset Shores, Rural Parkland County, AB

LAKE LOT in Sunset Shores RV Resort; a gated, lakefront year-round community on Lake Isle. Park your trailer or install a modular to enjoy lake living all year long with municipal water, sewer and power. Paved roads throughout the community. Sunset Shoresâ€<sup>™</sup> amenities include a clubhouse with heated swimming pool, gym, laundry & showers; boat launch at the marina, an extensive pet-friendly trail system for nature walking or ATVs, and courts for pickle ball, tennis, basketball & beach volleyball. Easy access to the Yellowhead Highway and only a 30-minute drive west of Stony Plain (45 minutes to Edmonton). Your peace of paradise awaits with all the benefits of resort living in this gated, lake side community.