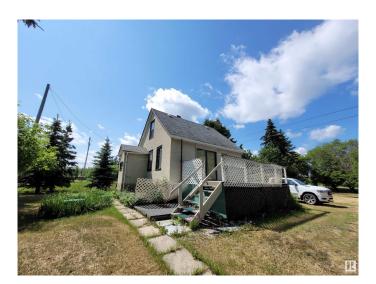

#### \$225,000

1 Bedroom, 1.00 Bathroom, 846 sqft Rural on 0.50 Acres

None, Rural Strathcona County, AB

Minutes to Ardrossan or Sherwood Park sits this 1/2 acre opportunity for the new owner to make a home in the country. With some TLC this home can be liveable and is certainly affordable. House needs appliances and flooring upgrade and general maintenance. Yard needs a gardeners touch to make it beautiful again.

Built in 1950

Type Rural

Sub-Type Detached Single Family

Style 1 and Half Storey

Status Active

#### **Amenities**

Features Deck, See Remarks

Parking Spaces 20

### **Exterior**

Exterior Wood

Exterior Features Corner Lot, Schools

Construction Wood

Foundation Concrete Perimeter