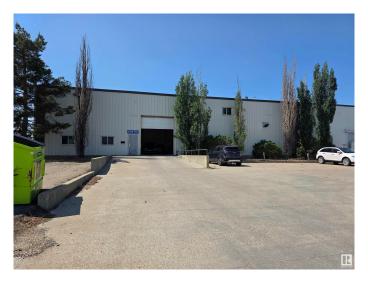

#### \$0

0 Bedroom, 0.00 Bathroom, Industrial on 0.00 Acres

Light Industrial Park, Fort Saskatchewan, AB

Wonderful Commercial Building with built out office space, large warehouse space, new air exchange and fenced yard. Easy access to highway corridors make this an ideal location for anyone needing a mix of warehouse, office and secure yard within City limits.

#### Built in 1972