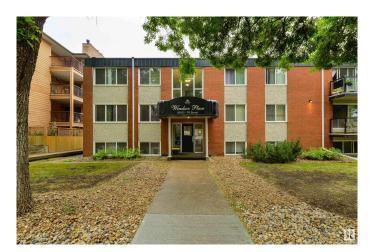

# \$89,900 - 204 10415 93 Street, Edmonton

MLS® #E4442628

#### \$89,900

2 Bedroom, 1.00 Bathroom, 722 sqft Condo / Townhouse on 0.00 Acres

Boyle Street, Edmonton, AB

Close to Jasper Ave, Rogers Place and the river valley, this location is unbeatable! This turn key condo has been recently updated with fresh paint and is ready for it's new owner! This home features a galley kitchen with modern cabinets and a dedicated dining area. The living room is large with plenty of room and many potential layout options for your furniture. Enjoy a spacious master bedroom and second bedroom, ideal for roommates, young families or a home office space. The 4 pc bath completes this space. Enjoy BBQing and your morning coffee from your East facing balcony. This unit comes with one stall and has plenty of street parking available. This location is ideal for young professionals who want to enjoy some of the city's best restaurants, events and recreation.

### **Exterior**

Wood, Brick, Vinyl Exterior

**Exterior Features** Back Lane, Flat Site, Landscaped, Shopping Nearby

Roof Flat

Wood, Brick, Vinyl Construction Foundation Concrete Perimeter