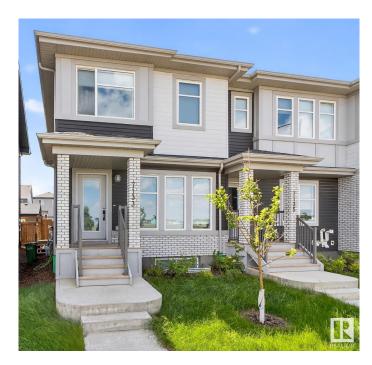

## \$495,000

4 Bedroom, 3.50 Bathroom, 1,458 sqft Single Family on 0.00 Acres

Crystallina Nera East, Edmonton, AB

INVESTMENT potential and family-friendly living in Edmonton's sought-after Crystallina Nera community! Featuring a LEGAL BASEMENT SUITE with a separate entrance, providing an excellent opportunity for rental income. The OPEN CONCEPT main floor features new windows with loads of NATURAL LIGHT. A spacious yard and DETACHED DOUBLE GARAGE offers additional storage and convenience. Located across from a future SCHOOL, the property is perfect for families seeking convenience or investors looking for long-term value in a growing neighborhood. Nearby amenities include parks, shopping centers, and easy access to major highways.