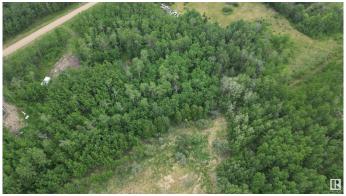

#### \$140,000

0 Bedroom, 0.00 Bathroom, Rural on 3.14 Acres

Meadowbrook\_CBEA, Rural Beaver County, AB

Great opportunity for your new home! With over 3 acres of partially treed land, power and gas at the property line and an easy commute to Sherwood Park, Edmonton or Tofeild.. This lot could be just what you have been waiting for!

### **Exterior**

Exterior Features Private Setting, Treed Lot