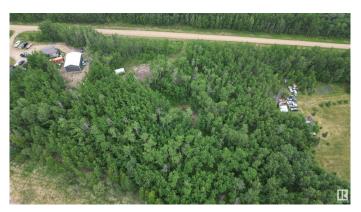

#### \$140,000

0 Bedroom, 0.00 Bathroom, Rural on 3.14 Acres

Meadowbrook\_CBEA, Rural Beaver County, AB

Great opportunity for your new home! With over 3 acres of partially treed land, power and gas at the property line and an easy commute to Sherwood Park, Edmonton or Tofeild.. This lot could be just what you have been waiting for!

### **Exterior**

Exterior Features Private Setting, Treed Lot