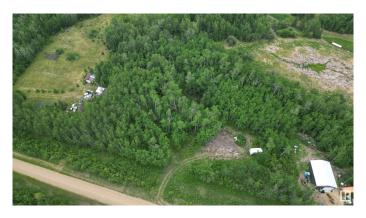

#### \$140,000

0 Bedroom, 0.00 Bathroom, Rural on 3.14 Acres

Meadowbrook\_CBEA, Rural Beaver County, AB

Great opportunity for your new home! With over 3 acres of partially treed land, power and gas at the property line and an easy commute to Sherwood Park, Edmonton or Tofeild.. This lot could be just what you have been waiting for!

### **Exterior**

Exterior Features Private Setting, Treed Lot