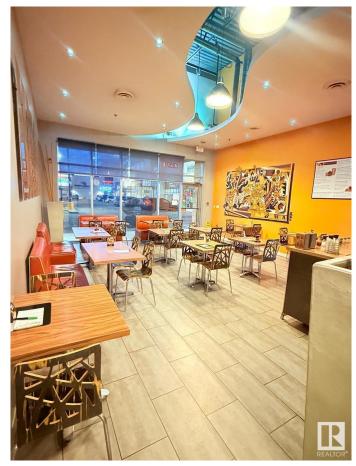

### \$150,000

0 Bedroom, 0.00 Bathroom, Business on 0.00 Acres

Parsons Industrial, Edmonton, AB

INCREDIBLE OPPORTUNITY IN BUSY MILLWOODS! This fully fixtured quick service restaurant has fully equipped kitchen with 7' hood fan, fridge/freezers, prep table, and 11 customer tables. Excellent lease!! Lots of free parking and easy access from 23rd Ave. Very attractive lease! Don't miss this amazing opportunity.