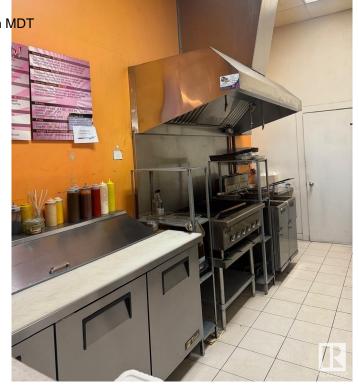

### \$150,000

0 Bedroom, 0.00 Bathroom, Business on 0.00 Acres

Parsons Industrial, Edmonton, AB

INCREDIBLE OPPORTUNITY IN BUSY MILLWOODS! This fully fixtured quick service restaurant has fully equipped kitchen with 7' hood fan, fridge/freezers, prep table, and 11 customer tables. Excellent lease!! Lots of free parking and easy access from 23rd Ave. Very attractive lease! Don't miss this amazing opportunity.