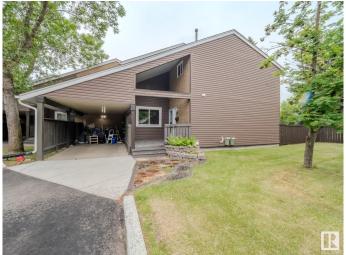

## \$269,702

3 Bedroom, 2.50 Bathroom, 1,172 sqft Condo / Townhouse on 0.00 Acres

La Perle, Edmonton, AB

EXECUTIVE LIVING AT ITS FINEST.....THE BATHROOM IS PURE LUXURY.....YES THERE IS 3 BATHROOMS....BASEMENT IS FULLY FINISHED....COVERED CAR PORT....NO CARPET....SO MANY **UPGRADES OVER THE** YEARS....~!WELCOME HOME!~ The complex...well; fails nothing short of awesome. Carport as mentioned tucked in the corner, first steps in (yup, that's real hardwood flooring:) generous entrance, the kitchen/dining area is PERFECT>.. You have access to to the back deck and established trees in the yard. Living room is flooded with natural light! Upstairs UPSTAIRS BATHROOM... yes, I said that twice.. you'll see. Three large bedrooms, primary having a door to bathroom, and also a Juliet deck...off the back! Basement is done - another family room and a third bathroom...Everything you need - move in ready for you to enjoy!

## **Amenities**

Amenities Deck, Front Porch, Parking-Visitor

Parking Single Carport