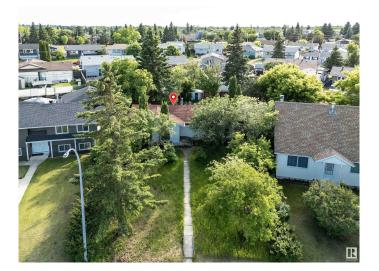

### \$250,000

1 Bedroom, 0.00 Bathroom, 955 sqft Single Family on 0.00 Acres

Devon, Devon, AB

Rare Redevelopment Opportunity in the Heart of Devon! This mature 635 sq. metre lot offers excellent potential for a new build in one of Devon's most established neighbourhoods. Situated on a quiet street with back lane access, the property features mature trees and is within walking distance to schools (Pre-K to Grade 9), parks, and town amenities. The existing structure is not habitable and the property is being sold as-is for redevelopment. Zoned R1 (single family only), with services already on site, this lot provides a great foundation for your custom home vision. Devon is ideally located just 15 minutes to Edmonton's west end and EIA, and only 20 minutes to south Edmonton. Enjoy access to the river valley trail system, golf courses, cross-country skiing, and more. With a hospital, major grocery stores, restaurants, and schools nearby, this is small-town living with big-time convenience.

## **Community Information**

Address 46 Wapiti Drive

Area Devon
Subdivision Devon
City Devon
County ALBERTA

Province AB

Postal Code T9G 1R1