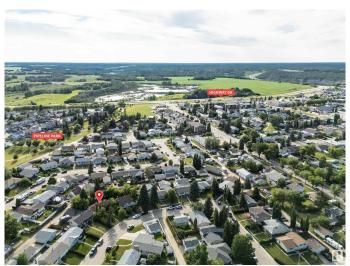

### \$250,000

1 Bedroom, 0.00 Bathroom, 955 sqft Single Family on 0.00 Acres

Devon, Devon, AB

Rare Redevelopment Opportunity in the Heart of Devon! This mature 635 sq. metre lot offers excellent potential for a new build in one of Devon's most established neighbourhoods. Situated on a quiet street with back lane access, the property features mature trees and is within walking distance to schools (Pre-K to Grade 9), parks, and town amenities. The existing structure is not habitable and the property is being sold as-is for redevelopment. Zoned R1 (single family only), with services already on site, this lot provides a great foundation for your custom home vision. Devon is ideally located just 15 minutes to Edmonton's west end and EIA, and only 20 minutes to south Edmonton. Enjoy access to the river valley trail system, golf courses, cross-country skiing, and more. With a hospital, major grocery stores, restaurants, and schools nearby, this is small-town living with big-time convenience.

## **Community Information**

Address 46 Wapiti Drive

Area Devon
Subdivision Devon
City Devon
County ALBERTA

Province AB

Postal Code T9G 1R1