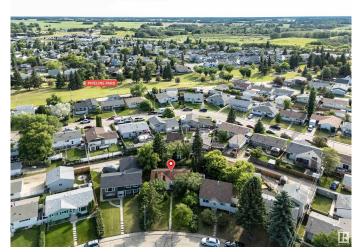

### \$250,000

1 Bedroom, 0.00 Bathroom, 955 sqft Single Family on 0.00 Acres

Devon, Devon, AB

Rare Redevelopment Opportunity in the Heart of Devon! This mature 635 sq. metre lot offers excellent potential for a new build in one of Devon's most established neighbourhoods. Situated on a quiet street with back lane access, the property features mature trees and is within walking distance to schools (Pre-K to Grade 9), parks, and town amenities. The existing structure is not habitable and the property is being sold as-is for redevelopment. Zoned R1 (single family only), with services already on site, this lot provides a great foundation for your custom home vision. Devon is ideally located just 15 minutes to Edmonton's west end and EIA, and only 20 minutes to south Edmonton. Enjoy access to the river valley trail system, golf courses, cross-country skiing, and more. With a hospital, major grocery stores, restaurants, and schools nearby, this is small-town living with big-time convenience.

## **Community Information**

Address 46 Wapiti Drive

Area Devon
Subdivision Devon
City Devon
County ALBERTA

Province AB

Postal Code T9G 1R1