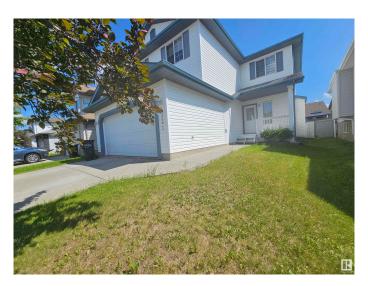

# \$545,000 - 2331 37b Ave Nw, Edmonton

MLS® #E4442910

## \$545,000

4 Bedroom, 3.50 Bathroom, 1,920 sqft Single Family on 0.00 Acres

Wild Rose, Edmonton, AB

Perfectly located 1900 SQFT 2-storey with fully finished basement. Beautiful home offers you Living room, kitchen, dinning and half bath on the main floor. Nice open living room with fireplace. Open kitchen with dinning. Main floor laundry. Second floor comes with three bedrooms and Bonus room. Huge master bedroom with En- suite bath with corner jacuzzi. Professionally finished basement has great room, one bedroom and full bath. Huge lot is fully landscaped. Good size rear deck. Close to school and shopping. Must See...

## **Exterior**

Exterior Wood, Vinyl

Exterior Features Fenced, Flat Site, Landscaped, Playground Nearby, Shopping Nearby

Roof Asphalt Shingles

Construction Wood, Vinyl

Foundation Concrete Perimeter