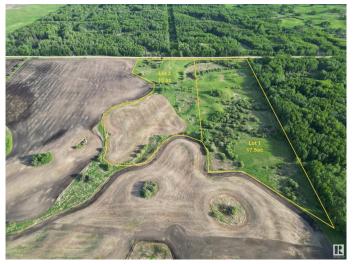

## \$179,000

0 Bedroom, 0.00 Bathroom, Rural on 17.50 Acres

None, Rural Lac Ste. Anne County, AB

What a great country lot. 17.5 acres of a mixture of bush and open space. great place to build your dream home and spend your life amongst Mother nature and all the benefits it provides. ITS ONLY 12 MINUTES FROM WABAMUN AND 8 MINUTES FROM LAC STEANNE