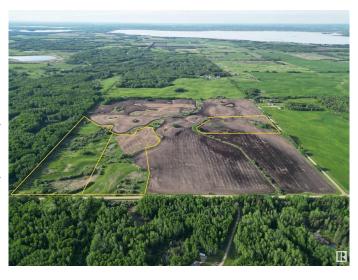

## \$179,000

0 Bedroom, 0.00 Bathroom, Rural on 17.50 Acres

None, Rural Lac Ste. Anne County, AB

What a great country lot. 17.5 acres of a mixture of bush and open space. great place to build your dream home and spend your life amongst Mother nature and all the benefits it provides. ITS ONLY 12 MINUTES FROM WABAMUN AND 8 MINUTES FROM LAC STEANNE