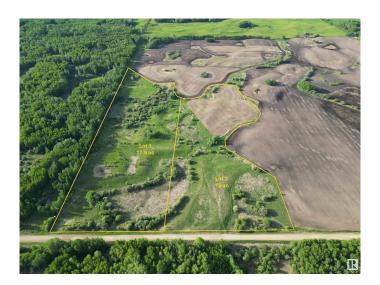

## \$179,000

0 Bedroom, 0.00 Bathroom, Rural on 17.50 Acres

None, Rural Lac Ste. Anne County, AB

What a great country lot. 17.5 acres of a mixture of bush and open space. great place to build your dream home and spend your life amongst Mother nature and all the benefits it provides. ITS ONLY 12 MINUTES FROM WABAMUN AND 8 MINUTES FROM LAC STEANNE