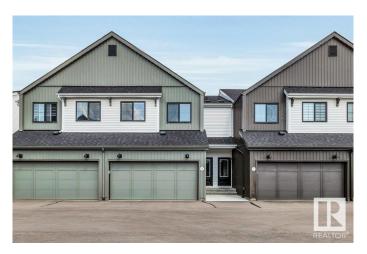

# \$429,900 - 18 1910 Collip View, Edmonton

MLS® #E4442924

## \$429,900

3 Bedroom, 2.50 Bathroom, 1,582 sqft Condo / Townhouse on 0.00 Acres

Cavanagh, Edmonton, AB

psolutely MINT! Like brand new, this 2 year old townhome is move in ready. Fabulous location adjacent to Blackmud creek and Cavanagh Ravine, making for a beautiful setting for walks with kids or pets. The design and finishings in the complex give it a modern and truly appealing look. This 3 bedroom unit offers top notch finishes, vinyl flooring, upgraded luxury appliances. Double attached garage, main floor mudroom, second floor bonus room and laundry closet. You will appreciate the excellent sized bedrooms including a beautiful primary suite with walk in closet and full ensuite. Finally unfinished basement for storage or play space.

#### **Essential Information**

MLS® # E4442924 Price \$429,900

Bedrooms 3
Bathrooms 2.50
Full Baths 2

Half Baths 1

Square Footage 1,582
Acres 0.00
Year Built 2022

Type Condo / Townhouse

Sub-Type Townhouse
Style 2 Storey
Status Active

# **Community Information**

Address 18 1910 Collip View

Area Edmonton
Subdivision Cavanagh
City Edmonton
County ALBERTA

Province AB

Postal Code T6W 5H4