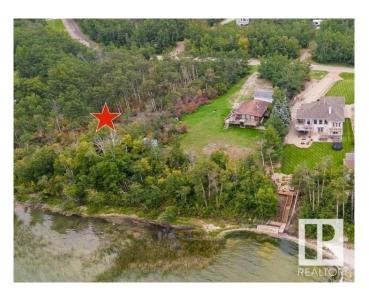

### \$169,900

0 Bedroom, 0.00 Bathroom, Rural on 0.46 Acres

Ferby Subdivision, Rural Bonnyville M.D., AB

Unwind by the Water! Create your LAKEFRONT ideal getaway or build your new home in Ferbey Subdivision- Moose Lake. Fully treed .46 acres offers a north exposure and with power and gas readily available at the road, your construction plans are met with convenience and efficiency. Whether you envision a cozy cabin retreat or a grand lakeside estate, with no restrictive covenants, the possibilities are endless. Tranquil setting just a short, picturesque drive away from the golf course and Bonnyville amenities. Enjoy the outdoor fun, like fishing, boating, and swimming or just relax in the peaceful surroundings. Your Escape Awaits!

## **Exterior**

Exterior Features Backs Onto Lake, Boating, Lake Access Property, Lake View, Not

Landscaped, Private Setting, Recreation Use, Sloping Lot, Treed Lot,

Waterfront Property, See Remarks