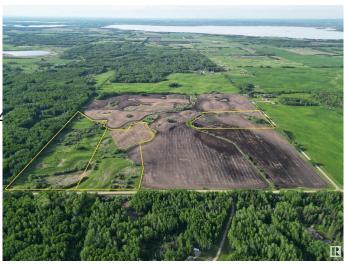

## \$179,000

0 Bedroom, 0.00 Bathroom, Rural on 15.00 Acres

None, Rural Lac Ste. Anne County, AB

Here is another beautiful lot this 15 acre county residential beauty will allow you to build your country home and live the life of peace and quiet. ITS LOCATED ONLY 12 MINUTES FROM LAKE WABAMUN AND 8 MINUTES FROM LAC STEANNE. what a great place; NOT in a named subdivision so enjoy real country life.

## **Community Information**

Address Rge. Rd. 35 And Twp. Rd. 54

Area Rural Lac Ste. Anne County

Subdivision None

City Rural Lac Ste. Anne County

County ALBERTA

Province AB

Postal Code T0E 0A0