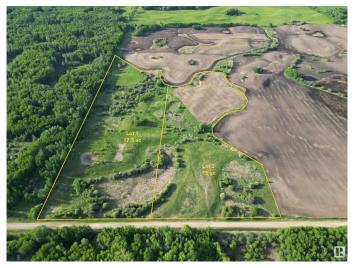

## \$179,000

0 Bedroom, 0.00 Bathroom, Rural on 15.00 Acres

None, Rural Lac Ste. Anne County, AB

Here is another beautiful lot this 15 acre county residential beauty will allow you to build your country home and live the life of peace and quiet. ITS LOCATED ONLY 12 MINUTES FROM LAKE WABAMUN AND 8 MINUTES FROM LAC STEANNE. what a great place; NOT in a named subdivision so enjoy real country life.

## **Exterior**

Exterior Features Hillside, Not Fenced, Rolling Land, Treed Lot