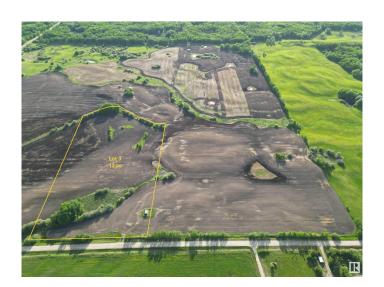

## \$189,000

0 Bedroom, 0.00 Bathroom, Rural on 12.00 Acres

None, Rural Lac Ste. Anne County, AB

"WOW" HERE IS A DANDY; THESE DONT COME UP THAT OFTEN. THIS GOURGEOUS 12 ACRE LOT NOT IN A SUBDIVISION IS BEAUTIFULLY ROLLING WITH MANY PLACES TO BUILD YOUR COUNTRY HOME. ITS ONLY 12 MINUTES FROM LAKE WABAMUN AND 8 MINUTES FROM LACSTEANNE. IT HAS POWER, GAS ON SITE. HEY CHECK THIS OUT ITS WORTH THE TRIP. BOY!!! I SURE DON'T GET THESE OFTEN.

#### **Exterior**

Exterior Features Hillside, Private Setting