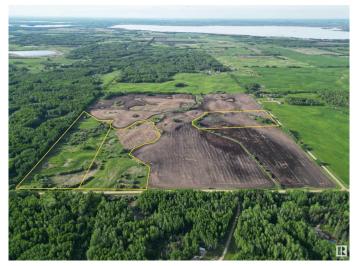

## \$189,000

0 Bedroom, 0.00 Bathroom, Rural on 12.00 Acres

None, Rural Lac Ste. Anne County, AB

"WOW" HERE IS A DANDY; THESE DONT COME UP THAT OFTEN. THIS GOURGEOUS 12 ACRE LOT NOT IN A SUBDIVISION IS BEAUTIFULLY ROLLING WITH MANY PLACES TO BUILD YOUR COUNTRY HOME. ITS ONLY 12 MINUTES FROM LAKE WABAMUN AND 8 MINUTES FROM LACSTEANNE. IT HAS POWER, GAS ON SITE. HEY CHECK THIS OUT ITS WORTH THE TRIP. BOY!!! I SURE DON'T GET THESE OFTEN.

#### **Exterior**

Exterior Features Hillside, Private Setting