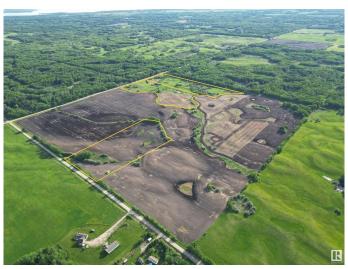

## \$189,000

0 Bedroom, 0.00 Bathroom, Rural on 12.00 Acres

None, Rural Lac Ste. Anne County, AB

"WOW" HERE IS A DANDY; THESE DONT COME UP THAT OFTEN. THIS GOURGEOUS 12 ACRE LOT NOT IN A SUBDIVISION IS BEAUTIFULLY ROLLING WITH MANY PLACES TO BUILD YOUR COUNTRY HOME. ITS ONLY 12 MINUTES FROM LAKE WABAMUN AND 8 MINUTES FROM LACSTEANNE. IT HAS POWER, GAS ON SITE. HEY CHECK THIS OUT ITS WORTH THE TRIP. BOY!!! I SURE DON'T GET THESE OFTEN.

#### **Exterior**

Exterior Features Hillside, Private Setting