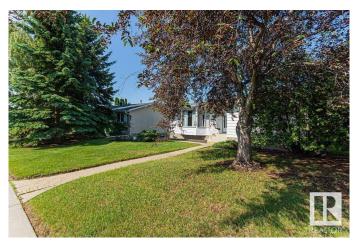

# \$449,000 - 14224 78 Street, Edmonton

MLS® #E4443022

# \$449,000

4 Bedroom, 2.50 Bathroom, 1,218 sqft Single Family on 0.00 Acres

Kildare, Edmonton, AB

Well kept bungalow with a fully finished basement in Kildare community, Larger west facing backyard (649 sq.m) on a quiet street. Very clean home, good floor plan and presentation. Stone fireplace in living room & ensuite bath in large master bedroom. Upgraded, bright main bathroom. Wonderful large country kitchen with new Quartz countertops and lots of cupboard space. The basement is modern and the development is top quality. Close to Schools and Shopping!