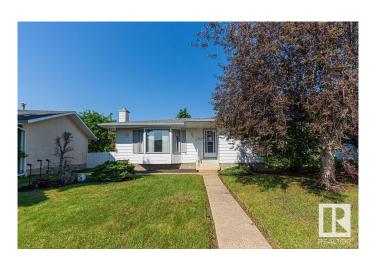

# \$449,000 - 14224 78 Street, Edmonton

MLS® #E4443022

# \$449,000

4 Bedroom, 2.50 Bathroom, 1,218 sqft Single Family on 0.00 Acres

Kildare, Edmonton, AB

Well kept bungalow with a fully finished basement in Kildare community, Larger west facing backyard (649 sq.m) on a quiet street. Very clean home, good floor plan and presentation. Stone fireplace in living room & ensuite bath in large master bedroom. Upgraded, bright main bathroom. Wonderful large country kitchen with new Quartz countertops and lots of cupboard space. The basement is modern and the development is top quality. Close to Schools and Shopping!