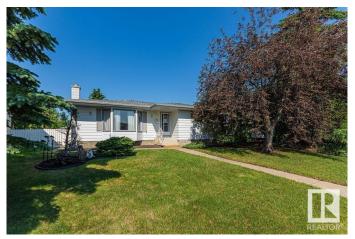

# \$449,000 - 14224 78 Street, Edmonton

MLS® #E4443022

# \$449,000

4 Bedroom, 2.50 Bathroom, 1,218 sqft Single Family on 0.00 Acres

Kildare, Edmonton, AB

Well kept bungalow with a fully finished basement in Kildare community, Larger west facing backyard (649 sq.m) on a quiet street. Very clean home, good floor plan and presentation. Stone fireplace in living room & ensuite bath in large master bedroom. Upgraded, bright main bathroom. Wonderful large country kitchen with new Quartz countertops and lots of cupboard space. The basement is modern and the development is top quality. Close to Schools and Shopping!